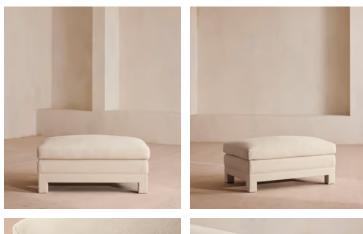

# Ashford Ottoman, Linen, Bisque, US

\$2,095 Regular price \$1,781 Member price

Our Ashford ottoman is made to suit a variety of living room interiors. Referencing the cosy seating areas of DUMBO House in Brooklyn, it's upholstered in linen with beech legs and a deep seat; great for kicking off your shoes and relaxing or as an additional seating option. Pair with our Ashford sofa for a complete look.

### Dimensions

Dimensions: H51 x W100 x D64cm / H20 x W39 x D25" Weight: 30kg / 66.1lbs Packaged dimensions: H61 x W110 x D73cm / H24 x W43.3 x D28.7" Packaged weight: 30kg / 66.1lbs