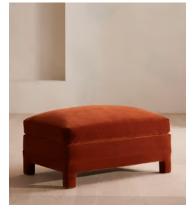

# Ashford Ottoman, Velvet, Rust, US

\$1,295 Regular price \$1,101 Member price

Our Ashford ottoman is made to suit a variety of living room interiors. Referencing the cosy seating areas of DUMBO House in Brooklyn, it's upholstered in rich velvet with beech legs and a deep seat; great for kicking off your shoes and relaxing or as an additional seating option. Pair with our Ashford sofa for a complete look.