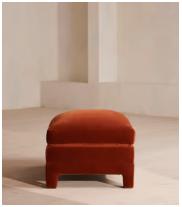

# Ashford Ottoman, Velvet, Rust, US

\$1,295 Regular price \$1,101 Member price

Our Ashford ottoman is made to suit a variety of living room interiors. Referencing the cosy seating areas of DUMBO House in Brooklyn, it's upholstered in rich velvet with beech legs and a deep seat; great for kicking off your shoes and relaxing or as an additional seating option. Pair with our Ashford sofa for a complete look.