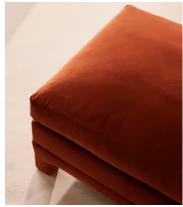

### **Details**

Assembly required: No

Composition: 85% Cotton, 15% Polyester (100% Cotton Pile)

Fabric: Velvet

Frame: Beech and Engineered Hardwood

Removable cushions: No Removable legs: No Seat depth: 25" Seat height: 20.1" Seat width: 39.4"