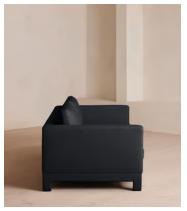

# Ashford Three Seater Sofa, Linen, Indigo, US

\$5,495 Regular price \$4,671 Member price

Our versatile Ashford sofa is made to suit a variety of living room interiors. Referencing the cosy seating areas of DUMBO House in Brooklyn, this three-seater style sits on beech legs and is fully upholstered in linen with a comfortable, deep seat that's great for kicking off your shoes and relaxing. Angular, structured arms lend a contemporary twist to this classic sofa design.

### **Dimensions**

**Dimensions:** H83 x W220 x D102cm / H33 x W87 x D40"

**Weight:** 75kg / 165.3lbs

Packaged dimensions: H75 x W230 x D110cm / H29.5 x W90.6 x D43.3"

Packaged weight: 75kg / 165.3lbs

### **Details**

Arm height: 26"

**Assembly required**: No **Composition**: 100% Linen

Fabric: Linen

Filling: Feather and foam

Frame: Birch

Removable cushions: Yes

Removable legs: No Seat depth: 27.2" Seat height: 20.1" Seat width: 78.7"