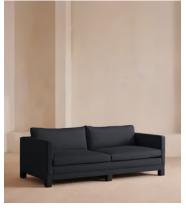

# Ashford Three Seater Sofa, Linen, Indigo, US

\$5,495 Regular price \$4,671 Member price

Our versatile Ashford sofa is made to suit a variety of living room interiors. Referencing the cosy seating areas of DUMBO House in Brooklyn, this three-seater style sits on beech legs and is fully upholstered in linen with a comfortable, deep seat that's great for kicking off your shoes and relaxing. Angular, structured arms lend a contemporary twist to this classic sofa design.

### **Dimensions**

**Dimensions:** H83 x W220 x D102cm / H33 x W87 x D40"

**Weight:** 75kg / 165.3lbs

Packaged dimensions: H75 x W230 x D110cm / H29.5 x W90.6 x D43.3"

Packaged weight: 75kg / 165.3lbs

### **Details**

Arm height: 26"

**Assembly required**: No **Composition**: 100% Linen

Fabric: Linen

Filling: Feather and foam

Frame: Birch

Removable cushions: Yes

Removable legs: No Seat depth: 27.2" Seat height: 20.1" Seat width: 78.7"