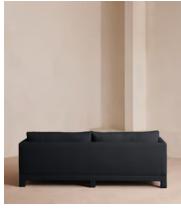

# Ashford Three Seater Sofa, Linen, Indigo, US

\$5,495 Regular price \$4,671 Member price

Our versatile Ashford sofa is made to suit a variety of living room interiors. Referencing the cosy seating areas of DUMBO House in Brooklyn, this three-seater style sits on beech legs and is fully upholstered in linen with a comfortable, deep seat that's great for kicking off your shoes and relaxing. Angular, structured arms lend a contemporary twist to this classic sofa design.

### **Dimensions**

**Dimensions:** H83 x W220 x D102cm / H33 x W87 x D40"

**Weight:** 75kg / 165.3lbs

Packaged dimensions: H75 x W230 x D110cm / H29.5 x W90.6 x D43.3"

Packaged weight: 75kg / 165.3lbs

### **Details**

Arm height: 26"

**Assembly required**: No **Composition**: 100% Linen

Fabric: Linen

Filling: Feather and foam

Frame: Birch

Removable cushions: Yes

Removable legs: No Seat depth: 27.2" Seat height: 20.1" Seat width: 78.7"