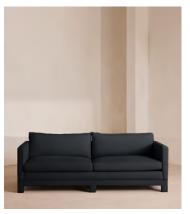

# Ashford Three Seater Sofa, Linen, Indigo, US

\$5,495 Regular price \$4,671 Member price

Our versatile Ashford sofa is made to suit a variety of living room interiors. Referencing the cosy seating areas of DUMBO House in Brooklyn, this three-seater style sits on beech legs and is fully upholstered in linen with a comfortable, deep seat that's great for kicking off your shoes and relaxing. Angular, structured arms lend a contemporary twist to this classic sofa design.

### **Dimensions**

**Dimensions:** H83 x W220 x D102cm / H33 x W87 x D40"

**Weight:** 75kg / 165.3lbs

Packaged dimensions: H75 x W230 x D110cm / H29.5 x W90.6 x D43.3"

Packaged weight: 75kg / 165.3lbs

### **Details**

Arm height: 26"

**Assembly required**: No **Composition**: 100% Linen

Fabric: Linen

Filling: Feather and foam

Frame: Birch

Removable cushions: Yes

Removable legs: No Seat depth: 27.2" Seat height: 20.1" Seat width: 78.7"