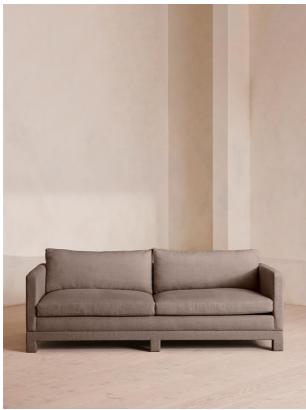

# Ashford Three Seater Sofa, Linen, Mushroom, Us

\$5,195 Regular

\$4,416 Membership

# Product details

Our versatile Ashford sofa is made to suit a variety of living room interiors. Referencing the cosy seating areas of DUMBO House in Brooklyn, this three-seater style sits on beech legs and is fully upholstered in linen with a comfortable, deep seat that's great for kicking off your shoes and relaxing. Angular, structured arms lend a contemporary twist to this classic sofa design.

## Details

Arm height: 26" Assembly required: No Composition: 100% Linen Fabric: Linen Filling: Feather and foam Frame: Birch Removable cushions: Yes Removable legs: No Seat depth: 27.2" Seat height: 20.1" Seat width: 78.7"