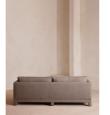

# Ashford Three Seater Sofa, Linen, Mushroom, Us

\$5,195 Regular

\$4,416 Membership

# Product details

Our versatile Ashford sofa is made to suit a variety of living room interiors. Referencing the cosy seating areas of DUMBO House in Brooklyn, this three-seater style sits on beech legs and is fully upholstered in linen with a comfortable, deep seat that's great for kicking off your shoes and relaxing. Angular, structured arms lend a contemporary twist to this classic sofa design.