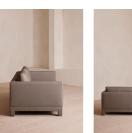

# Product details

Our versatile Ashford sofa is made to suit a variety of living room interiors. Referencing the cosy seating areas of DUMBO House in Brooklyn, this three-seater style sits on beech legs and is fully upholstered in linen with a comfortable, deep seat that's great for kicking off your shoes and relaxing. Angular, structured arms lend a contemporary twist to this classic sofa design.

## Details

Arm height: 26" Assembly required: No Composition: 100% Linen Fabric: Linen Filling: Feather and foam Frame: Birch Removable cushions: Yes Removable legs: No Seat depth: 27.2" Seat height: 20.1" Seat width: 78.7"