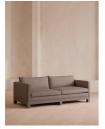

# Ashford Three Seater Sofa, Linen, Mushroom, Us

\$5,195 Regular

\$4,416 Membership

# Product details

Our versatile Ashford sofa is made to suit a variety of living room interiors. Referencing the cosy seating areas of DUMBO House in Brooklyn, this three-seater style sits on beech legs and is fully upholstered in linen with a comfortable, deep seat that's great for kicking off your shoes and relaxing. Angular, structured arms lend a contemporary twist to this classic sofa design.