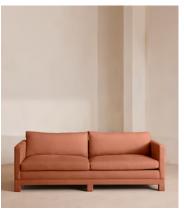

# Ashford Three Seater Sofa, Linen, Antique Rose, US

\$5,495 Regular price \$4,671 Member price

Our versatile Ashford sofa is made to suit a variety of living room interiors. Referencing the cosy seating areas of DUMBO House in Brooklyn, this three-seater style sits on beech legs and is fully upholstered in linen with a comfortable, deep seat that's great for kicking off your shoes and relaxing. Angular, structured arms lend a contemporary twist to this classic sofa design.

### **Dimensions**

Dimensions: H83 x W220 x D102cm / H33 x W87 x D40"

**Weight:** 75kg / 165.3lbs

Packaged dimensions: H75 x W230 x D110cm / H29.5 x W90.6 x D43.3"

Packaged weight: 75kg / 165.3lbs

### **Details**

Arm height: 26"

**Assembly required**: No **Composition**: 100% Linen

Fabric: Linen

Filling: Feather and foam

Frame: Birch

Removable cushions: Yes

Removable legs: No Seat depth: 27.2" Seat height: 20.1" Seat width: 78.7"