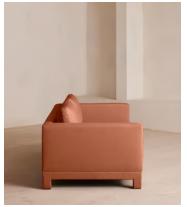

### **Details**

Arm height: 26"

**Assembly required**: No **Composition**: 100% Linen

Fabric: Linen

Filling: Feather and foam

Frame: Birch

Removable cushions: Yes

Removable legs: No Seat depth: 27.2" Seat height: 20.1" Seat width: 78.7"