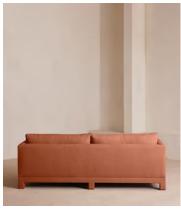

# Ashford Three Seater Sofa, Linen, Antique Rose, US

\$5,495 Regular price \$4,671 Member price

Our versatile Ashford sofa is made to suit a variety of living room interiors. Referencing the cosy seating areas of DUMBO House in Brooklyn, this three-seater style sits on beech legs and is fully upholstered in linen with a comfortable, deep seat that's great for kicking off your shoes and relaxing. Angular, structured arms lend a contemporary twist to this classic sofa design.