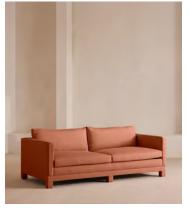

# Ashford Three Seater Sofa, Linen, Antique Rose, US

\$5,495 Regular price \$4,671 Member price

Our versatile Ashford sofa is made to suit a variety of living room interiors. Referencing the cosy seating areas of DUMBO House in Brooklyn, this three-seater style sits on beech legs and is fully upholstered in linen with a comfortable, deep seat that's great for kicking off your shoes and relaxing. Angular, structured arms lend a contemporary twist to this classic sofa design.

### **Dimensions**

Dimensions: H83 x W220 x D102cm / H33 x W87 x D40"

**Weight:** 75kg / 165.3lbs

Packaged dimensions: H75 x W230 x D110cm / H29.5 x W90.6 x D43.3"

Packaged weight: 75kg / 165.3lbs

### **Details**

Arm height: 26"

**Assembly required**: No **Composition**: 100% Linen

Fabric: Linen

Filling: Feather and foam

Frame: Birch

Removable cushions: Yes

Removable legs: No Seat depth: 27.2" Seat height: 20.1" Seat width: 78.7"