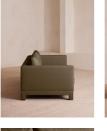

# **Product details**

Our versatile Ashford sofa is made to suit a variety of living room interiors. Referencing the cosy seating areas of DUMBO House in Brooklyn, this three-seater style sits on beech legs and is fully upholstered in linen with a comfortable, deep seat that's great for kicking off your shoes and relaxing. Angular, structured arms lend a contemporary twist to this classic sofa design.

### Details

Arm height: 26" Assembly required: No Composition: 100% Linen Fabric: Linen Filling: Feather and foam Frame: Birch Removable cushions: Yes Removable legs: No Seat depth: 27.2" Seat height: 20.1" Seat width: 78.7"