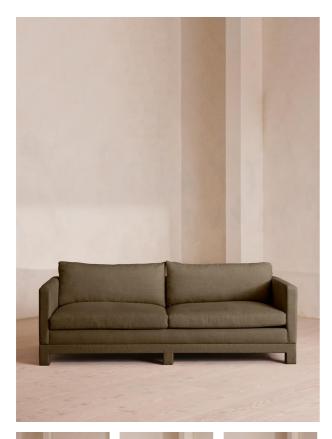

# **Product details**

Our versatile Ashford sofa is made to suit a variety of living room interiors. Referencing the cosy seating areas of DUMBO House in Brooklyn, this three-seater style sits on beech legs and is fully upholstered in linen with a comfortable, deep seat that's great for kicking off your shoes and relaxing. Angular, structured arms lend a contemporary twist to this classic sofa design.

# **Dimensions**

Product dimensions: H83 x W220 x D102cm / H33 x W87 x D40"

Product weight: 70kg / 154.3lbs

/products/ashford-sofa/702720758 - SKU: 702720758 Packaged or boxed dimensions: H75 x W230 x D110cm / H29.5 x W90.6 x D43.3"

### Details

Arm height: 26" Assembly required: No Composition: 100% Linen Fabric: Linen Filling: Feather and foam Frame: Birch Removable cushions: Yes Removable legs: No Seat depth: 27.2" Seat height: 20.1" Seat width: 78.7"