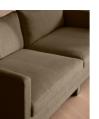

# **Product details**

Our versatile Ashford sofa is made to suit a variety of living room interiors. Referencing the cosy seating areas of DUMBO House in Brooklyn, this three-seater style sits on beech legs and is fully upholstered in linen with a comfortable, deep seat that's great for kicking off your shoes and relaxing. Angular, structured arms lend a contemporary twist to this classic sofa design.

### Details

Arm height: 26" Assembly required: No Composition: 100% Linen Fabric: Linen Filling: Feather and foam Frame: Birch Removable cushions: Yes Removable legs: No Seat depth: 27.2" Seat height: 20.1" Seat width: 78.7"