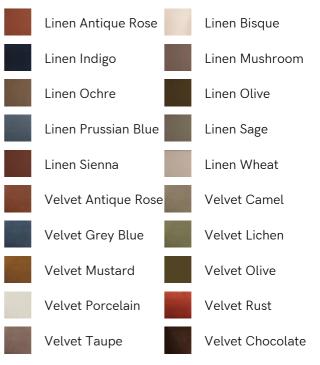

#### Available in

### Details

Arm height: 26" Assembly required: No Composition: 100% Linen Fabric: Linen Filling: Feather and foam Frame: Birch Removable cushions: Yes Removable legs: No Seat depth: 27.2" Seat height: 20.1" Seat width: 78.7"