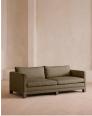

# **Product details**

Our versatile Ashford sofa is made to suit a variety of living room interiors. Referencing the cosy seating areas of DUMBO House in Brooklyn, this three-seater style sits on beech legs and is fully upholstered in linen with a comfortable, deep seat that's great for kicking off your shoes and relaxing. Angular, structured arms lend a contemporary twist to this classic sofa design.

# **Dimensions**

Product dimensions: H83 x W220 x D102cm / H33 x W87 x D40"

Product weight: 70kg / 154.3lbs

/products/ashford-sofa/702720758 - SKU: 702720758 Packaged or boxed dimensions: H75 x W230 x D110cm / H29.5 x W90.6 x D43.3"

### Details

Arm height: 26" Assembly required: No Composition: 100% Linen Fabric: Linen Filling: Feather and foam Frame: Birch Removable cushions: Yes Removable legs: No Seat depth: 27.2" Seat height: 20.1" Seat width: 78.7"