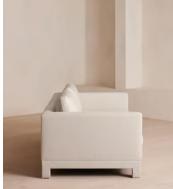

# Ashford Three Seater Sofa, Linen, Bisque, US

\$5,495 Regular price \$4,671 Member price

Our versatile Ashford sofa is made to suit a variety of living room interiors. Referencing the cosy seating areas of DUMBO House in Brooklyn, this three-seater style sits on beech legs and is fully upholstered in linen with a comfortable, deep seat that's great for kicking off your shoes and relaxing. Angular, structured arms lend a contemporary twist to this classic sofa design.

#### Details

Arm height: 26" Assembly required: No Composition: 100% Linen Fabric: Linen Filling: Feather and foam Frame: Birch Removable cushions: Yes Removable legs: No Seat depth: 27.2" Seat height: 20.1" Seat width: 78.7"