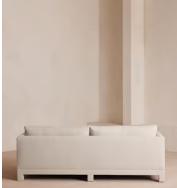

# Ashford Three Seater Sofa, Linen, Bisque, US

\$5,495 Regular price \$4,671 Member price

Our versatile Ashford sofa is made to suit a variety of living room interiors. Referencing the cosy seating areas of DUMBO House in Brooklyn, this three-seater style sits on beech legs and is fully upholstered in linen with a comfortable, deep seat that's great for kicking off your shoes and relaxing. Angular, structured arms lend a contemporary twist to this classic sofa design.

#### Details

Arm height: 26" Assembly required: No Composition: 100% Linen Fabric: Linen Filling: Feather and foam Frame: Birch Removable cushions: Yes Removable legs: No Seat depth: 27.2" Seat height: 20.1" Seat width: 78.7"