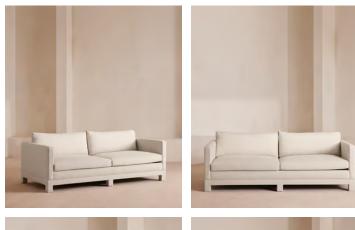

# Ashford Three Seater Sofa, Linen, Bisque, US

\$5,495 Regular price \$4,671 Member price

Our versatile Ashford sofa is made to suit a variety of living room interiors. Referencing the cosy seating areas of DUMBO House in Brooklyn, this three-seater style sits on beech legs and is fully upholstered in linen with a comfortable, deep seat that's great for kicking off your shoes and relaxing. Angular, structured arms lend a contemporary twist to this classic sofa design.

#### Dimensions

Dimensions: H83 x W220 x D102cm / H33 x W87 x D40" Weight: 75kg / 165.3lbs Packaged dimensions: H75 x W230 x D110cm / H29.5 x W90.6 x D43.3" Packaged weight: 75kg / 165.3lbs

#### Details

Arm height: 26" Assembly required: No Composition: 100% Linen Fabric: Linen Filling: Feather and foam Frame: Birch Removable cushions: Yes Removable legs: No Seat depth: 27.2" Seat height: 20.1" Seat width: 78.7"