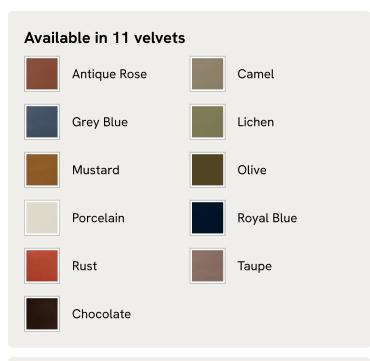

# Ashford Three Seater Sofa, Velvet, Grey Blue, US

\$4,995 Regular price \$4,246 Member price

Our versatile Ashford sofa is made to suit a variety of living room interiors. Referencing the cosy seating areas of DUMBO House in Brooklyn, this three-seater style sits on beech legs and is fully upholstered in rich velvet with a comfortable, deep seat that's great for kicking off your shoes and relaxing. Angular, structured arms lend a contemporary twist to this classic sofa design.