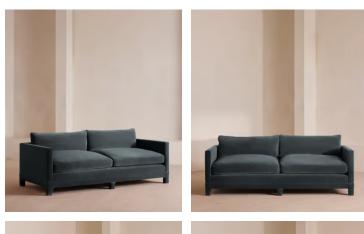

# Ashford Three Seater Sofa, Velvet, Grey Blue, US

\$4,995 Regular price \$4,246 Member price

Our versatile Ashford sofa is made to suit a variety of living room interiors. Referencing the cosy seating areas of DUMBO House in Brooklyn, this three-seater style sits on beech legs and is fully upholstered in rich velvet with a comfortable, deep seat that's great for kicking off your shoes and relaxing. Angular, structured arms lend a contemporary twist to this classic sofa design.

#### Dimensions

Dimensions: H83 x W220 x D102cm / H33 x W87 x D40" Weight: 75kg / 165.3lbs Packaged dimensions: H75 x W230 x D110cm / H29.5 x W90.6 x D43.3" Packaged weight: 75kg / 165.3lbs

#### Details

Arm height: 26" Assembly required: No Composition: 85% Cotton, 15% Polyester (100% Cotton Pile) Fabric: Velvet Filling: Feather and foam Frame: Birch Removable cushions: Yes Removable legs: No Seat depth: 27.2" Seat height: 20.1"