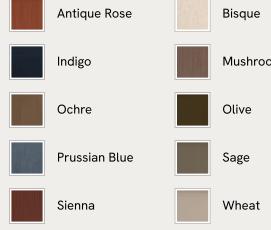

### SOHO HOME







#### Available in 10 linens



# Bisque Mushroom Olive

# Ashford Three Seater Sofa, Velvet, Grey Blue, US

\$4,995 Regular price \$4,246 Member price

Our versatile Ashford sofa is made to suit a variety of living room interiors. Referencing the cosy seating areas of DUMBO House in Brooklyn, this three-seater style sits on beech legs and is fully upholstered in rich velvet with a comfortable, deep seat that's great for kicking off your shoes and relaxing. Angular, structured arms lend a contemporary twist to this classic sofa design.

#### Dimensions

Dimensions: H83 x W220 x D102cm / H33 x W87 x D40" Weight: 75kg / 165.3lbs Packaged dimensions: H75 x W230 x D110cm / H29.5 x W90.6 x D43.3" Packaged weight: 75kg / 165.3lbs

#### Details

Arm height: 26" Assembly required: No Composition: 85% Cotton, 15% Polyester (100