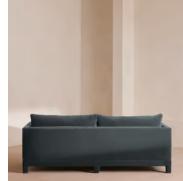

# Ashford Three Seater Sofa, Velvet, Grey Blue, US

\$4,995 Regular price \$4,246 Member price

Our versatile Ashford sofa is made to suit a variety of living room interiors. Referencing the cosy seating areas of DUMBO House in Brooklyn, this three-seater style sits on beech legs and is fully upholstered in rich velvet with a comfortable, deep seat that's great for kicking off your shoes and relaxing. Angular, structured arms lend a contemporary twist to this classic sofa design.

#### Details

Arm height: 26" Assembly required: No Composition: 85% Cotton, 15% Polyester (100% Cotton Pile) Fabric: Velvet Filling: Feather and foam Frame: Birch Removable cushions: Yes Removable legs: No Seat depth: 27.2" Seat height: 20.1"