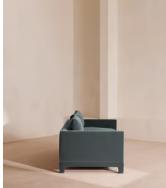

# Ashford Three Seater Sofa, Velvet, Grey Blue, US

\$4,995 Regular price \$4,246 Member price

Our versatile Ashford sofa is made to suit a variety of living room interiors. Referencing the cosy seating areas of DUMBO House in Brooklyn, this three-seater style sits on beech legs and is fully upholstered in rich velvet with a comfortable, deep seat that's great for kicking off your shoes and relaxing. Angular, structured arms lend a contemporary twist to this classic sofa design.

#### Details

Arm height: 26" Assembly required: No Composition: 85% Cotton, 15% Polyester (100% Cotton Pile) Fabric: Velvet Filling: Feather and foam Frame: Birch Removable cushions: Yes Removable legs: No Seat depth: 27.2" Seat height: 20.1"