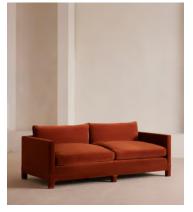

# Ashford Three Seater Sofa, Velvet, Rust, US

\$4,995 Regular price \$4,246 Member price

Our versatile Ashford sofa is made to suit a variety of living room interiors. Referencing the cosy seating areas of DUMBO House in Brooklyn, this three-seater style sits on beech legs and is fully upholstered in rich velvet with a comfortable, deep seat that's great for kicking off your shoes and relaxing. Angular, structured arms lend a contemporary twist to this classic sofa design.

### **Dimensions**

**Dimensions:** H83 x W220 x D102cm / H33 x W87 x D40"

**Weight:** 75kg / 165.3lbs

Packaged dimensions: H75 x W230 x D110cm / H29.5 x W90.6 x D43.3"

Packaged weight: 75kg / 165.3lbs

### **Details**

Arm height: 26"

Assembly required: No

Composition: 85% Cotton, 15% Polyester (100% Cotton Pile)

Fabric: Velvet

Filling: Feather and foam

Frame: Birch

Removable cushions: Yes