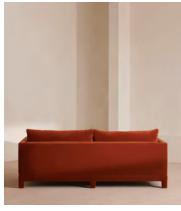

# Ashford Three Seater Sofa, Velvet, Rust, US

\$4,995 Regular price \$4,246 Member price

Our versatile Ashford sofa is made to suit a variety of living room interiors. Referencing the cosy seating areas of DUMBO House in Brooklyn, this three-seater style sits on beech legs and is fully upholstered in rich velvet with a comfortable, deep seat that's great for kicking off your shoes and relaxing. Angular, structured arms lend a contemporary twist to this classic sofa design.

### **Details**

Arm height: 26"

Assembly required: No

Composition: 85% Cotton, 15% Polyester (100% Cotton Pile)

Fabric: Velvet

Filling: Feather and foam

Frame: Birch

Removable cushions: Yes