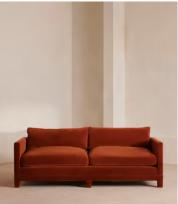

# Ashford Three Seater Sofa, Velvet, Rust, US

\$4,995 Regular price \$4,246 Member price

Our versatile Ashford sofa is made to suit a variety of living room interiors. Referencing the cosy seating areas of DUMBO House in Brooklyn, this three-seater style sits on beech legs and is fully upholstered in rich velvet with a comfortable, deep seat that's great for kicking off your shoes and relaxing. Angular, structured arms lend a contemporary twist to this classic sofa design.

### **Dimensions**

**Dimensions:** H83 x W220 x D102cm / H33 x W87 x D40"

**Weight:** 75kg / 165.3lbs

Packaged dimensions: H75 x W230 x D110cm / H29.5 x W90.6 x D43.3"

Packaged weight: 75kg / 165.3lbs

### **Details**

Arm height: 26"

Assembly required: No

Composition: 85% Cotton, 15% Polyester (100% Cotton Pile)

Fabric: Velvet

Filling: Feather and foam

Frame: Birch

Removable cushions: Yes