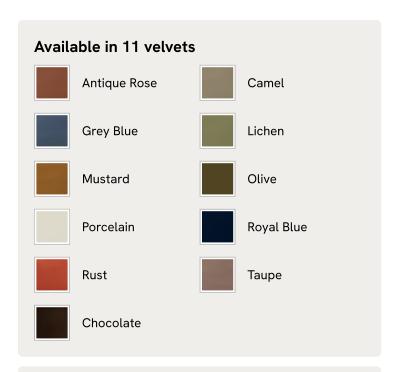

# Ashford Three Seater Sofa, Velvet, Rust, US

\$4,995 Regular price \$4,246 Member price

Our versatile Ashford sofa is made to suit a variety of living room interiors. Referencing the cosy seating areas of DUMBO House in Brooklyn, this three-seater style sits on beech legs and is fully upholstered in rich velvet with a comfortable, deep seat that's great for kicking off your shoes and relaxing. Angular, structured arms lend a contemporary twist to this classic sofa design.