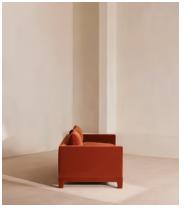

# Ashford Three Seater Sofa, Velvet, Rust, US

\$4,995 Regular price \$4,246 Member price

Our versatile Ashford sofa is made to suit a variety of living room interiors. Referencing the cosy seating areas of DUMBO House in Brooklyn, this three-seater style sits on beech legs and is fully upholstered in rich velvet with a comfortable, deep seat that's great for kicking off your shoes and relaxing. Angular, structured arms lend a contemporary twist to this classic sofa design.

### **Details**

Arm height: 26"

Assembly required: No

Composition: 85% Cotton, 15% Polyester (100% Cotton Pile)

Fabric: Velvet

Filling: Feather and foam

Frame: Birch

Removable cushions: Yes