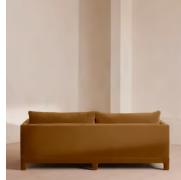

# Ashford Three Seater Sofa, Velvet, Mustard, US

\$4,995 Regular price \$4,246 Member price

Our versatile Ashford sofa is made to suit a variety of living room interiors. Referencing the cosy seating areas of DUMBO House in Brooklyn, this three-seater style sits on beech legs and is fully upholstered in rich velvet with a comfortable, deep seat that's great for kicking off your shoes and relaxing. Angular, structured arms lend a contemporary twist to this classic sofa design.

### Details

Arm height: 26" Assembly required: No Composition: 85% Cotton, 15% Polyester (100% Cotton Pile) Fabric: Velvet Filling: Feather and foam Frame: Birch Removable cushions: Yes Removable legs: No Seat depth: 27.2" Seat height: 20.1" Seat width: 78.7"