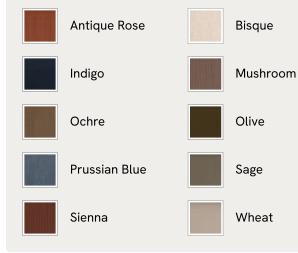

### SOHO HOME







#### Available in 10 linens



# Ashford Three Seater Sofa, Velvet, Mustard, US

\$4,995 Regular price \$4,246 Member price

Our versatile Ashford sofa is made to suit a variety of living room interiors. Referencing the cosy seating areas of DUMBO House in Brooklyn, this three-seater style sits on beech legs and is fully upholstered in rich velvet with a comfortable, deep seat that's great for kicking off your shoes and relaxing. Angular, structured arms lend a contemporary twist to this classic sofa design.

### Dimensions

Dimensions: H83 x W220 x D102cm / H33 x W87 x D40" Weight: 75kg / 165.3lbs Packaged dimensions: H75 x W230 x D110cm / H29.5 x W90.6 x D43.3" Packaged weight: 75kg / 165.3lbs

### Details

Arm height: 26" Assembly required: No Composition: 85% Cotton, 15% Polyester (100% Cotton Pile) Fabric: Velvet