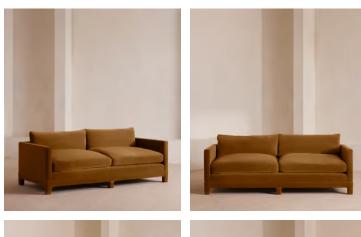

# Ashford Three Seater Sofa, Velvet, Mustard, US

\$4,995 Regular price \$4,246 Member price

Our versatile Ashford sofa is made to suit a variety of living room interiors. Referencing the cosy seating areas of DUMBO House in Brooklyn, this three-seater style sits on beech legs and is fully upholstered in rich velvet with a comfortable, deep seat that's great for kicking off your shoes and relaxing. Angular, structured arms lend a contemporary twist to this classic sofa design.

### Details

Arm height: 26" Assembly required: No Composition: 85% Cotton, 15% Polyester (100% Cotton Pile) Fabric: Velvet Filling: Feather and foam Frame: Birch Removable cushions: Yes Removable legs: No Seat depth: 27.2" Seat height: 20.1" Seat width: 78.7"