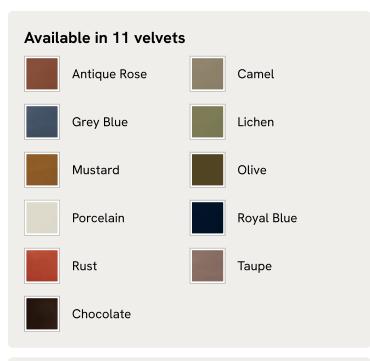

# Ashford Three Seater Sofa, Velvet, Mustard, US

\$4,995 Regular price \$4,246 Member price

Our versatile Ashford sofa is made to suit a variety of living room interiors. Referencing the cosy seating areas of DUMBO House in Brooklyn, this three-seater style sits on beech legs and is fully upholstered in rich velvet with a comfortable, deep seat that's great for kicking off your shoes and relaxing. Angular, structured arms lend a contemporary twist to this classic sofa design.