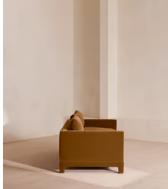

# Ashford Three Seater Sofa, Velvet, Mustard, US

\$4,995 Regular price \$4,246 Member price

Our versatile Ashford sofa is made to suit a variety of living room interiors. Referencing the cosy seating areas of DUMBO House in Brooklyn, this three-seater style sits on beech legs and is fully upholstered in rich velvet with a comfortable, deep seat that's great for kicking off your shoes and relaxing. Angular, structured arms lend a contemporary twist to this classic sofa design.

### Details

Arm height: 26" Assembly required: No Composition: 85% Cotton, 15% Polyester (100% Cotton Pile) Fabric: Velvet Filling: Feather and foam Frame: Birch Removable cushions: Yes Removable legs: No Seat depth: 27.2" Seat height: 20.1" Seat width: 78.7"