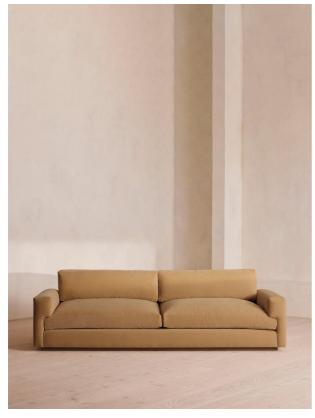

# Mossley Four Seater Sofa, Velvet, Camel, Us

\$5,895 Regular \$5,011 Membership

# Product details

With a low height and deep seat, our Mossley four-seater sofa offers a more laidback aesthetic to your living room, while recreating the mood of Soho House Room with its 1970s-inspired design. Upholstered in rich velvet, it features feather-wrapped foam cushions for further comfort when kicking back and relaxing or socialising with friends.

## **Dimensions**

Product dimensions: H75 x W268 x D97cm / H30 x

W106 x D38"

Product weight: 115kg / 253.5lbs

Packaged or boxed dimensions: H90 x W280 x D100cm

Packaged or boxed weight: 120kg / 264.6lbs

# Details

Arm height: 25.2" Assembly required: No

Composition: 85% Cotton, 15% Polyester (100%

Cotton Pile) Fabric: Velvet

Frame: Engineered hardwood Removable cushions: Yes Removable legs: No Seat depth: 24"

Seat height: 18.1" Seat width: 88.2"