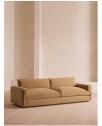

# Mossley Four Seater Sofa, Velvet, Camel, Us

\$5,895 Regular \$5,011 Membership

# Product details

With a low height and deep seat, our Mossley four-seater sofa offers a more laidback aesthetic to your living room, while recreating the mood of Soho House Room with its 1970s-inspired design. Upholstered in rich velvet, it features feather-wrapped foam cushions for further comfort when kicking back and relaxing or socialising with friends.