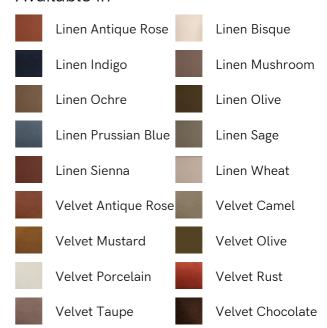

# SOHO HOME











# Mossley Four Seater Sofa, Velvet, Camel, Us

\$5,895 Regular \$5,011 Membership

#### Available in



#### Sizes

Three Seater, Four Seater, Three Seater Sofa, Four Seater Sofa

# Product details

With a low height and deep seat, our Mossley four-seater sofa offers a more laidback aesthetic to your living room, while recreating the mood of Soho House Room with its 1970s-inspired design. Upholstered in rich velvet, it features feather-wrapped foam cushions for further comfort when kicking back and relaxing or socialising with friends.

## **Dimensions**

Product dimensions: H75 x W268 x D97cm / H30 x

W106 x D38"

Product weight: 115kg / 253.5lbs

Packaged or boxed dimensions: H90 x W280 x D100cm

Packaged or boxed weight: 120kg / 264.6lbs

# Details

Arm height: 25.2" Assembly required: No

Composition: 85% Cotton, 15% Polyester (100%

Cotton Pile) Fabric: Velvet

Frame: Engineered hardw