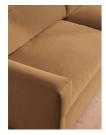

# Product details

With a low height and deep seat, our Mossley four-seater sofa offers a more laidback aesthetic to your living room, while recreating the mood of Soho House Room with its 1970s-inspired design. Upholstered in rich velvet, it features feather-wrapped foam cushions for further comfort when kicking back and relaxing or socialising with friends.