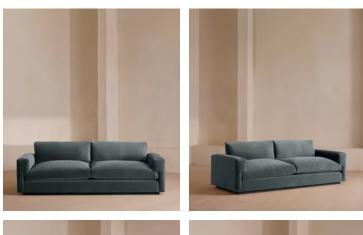

# Mossley Three Seater Sofa, Velvet, Grey Blue, US

\$4,595 Regular price \$3,906 Member price

With a low height and deep seat, our Mossley three-seater sofa offers a more laidback aesthetic to your living room, while recreating the mood of Soho House Room with its 1970s-inspired design. Upholstered in rich velvet, it features feather-wrapped foam cushions for further comfort when kicking back and relaxing or socialising with friends.

## Dimensions

Dimensions: H75 x W233 x D97cm / H30 x W92 x D38" Weight: 100kg / 220.5lbs Packaged dimensions: H90 x W245 x D110cm / H35.4 x W96.5 x D43.3" Packaged weight: 100kg / 220.5lbs