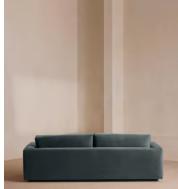

# Mossley Three Seater Sofa, Velvet, Grey Blue, US

\$4,595 Regular price \$3,906 Member price

With a low height and deep seat, our Mossley three-seater sofa offers a more laidback aesthetic to your living room, while recreating the mood of Soho House Room with its 1970s-inspired design. Upholstered in rich velvet, it features feather-wrapped foam cushions for further comfort when kicking back and relaxing or socialising with friends.

## Dimensions

Dimensions: H75 x W233 x D97cm / H30 x W92 x D38" Weight: 100kg / 220.5lbs Packaged dimensions: H90 x W245 x D110cm / H35.4 x W96.5 x D43.3" Packaged weight: 100kg / 220.5lbs