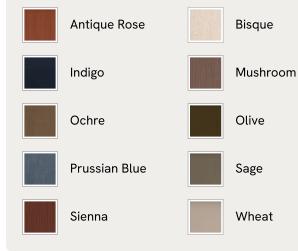

## SOHO HOME







#### Available in 10 linens



# Mossley Three Seater Sofa, Velvet, Grey Blue, US

\$4,595 Regular price \$3,906 Member price

With a low height and deep seat, our Mossley three-seater sofa offers a more laidback aesthetic to your living room, while recreating the mood of Soho House Room with its 1970s-inspired design. Upholstered in rich velvet, it features feather-wrapped foam cushions for further comfort when kicking back and relaxing or socialising with friends.

## Dimensions

Dimensions: H75 x W233 x D97cm / H30 x W92 x D38" Weight: 100kg / 220.5lbs Packaged dimensions: H90 x W245 x D110cm / H35.4 x W96.5 x D43.3" Packaged weight: 100kg / 220.5lbs

### Details

Arm height: 25.2" Assembly required: No Composition: 85% Cotton, 15% Polyester (100% Cotton Pile) Fabric: Velvet Frame: Engineered hardwood Removable cus