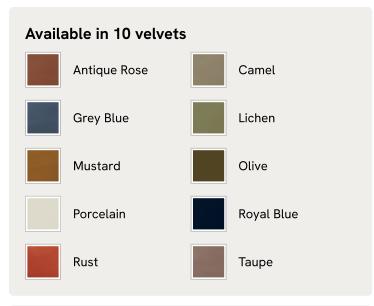

,906 Member price

With a low height and deep seat, our Mossley three-seater sofa offers a more laidback aesthetic to your living room, while recreating the mood of Soho House Room with its 1970s-inspired design. Upholstered in rich velvet, it features feather-wrapped foam cushions for further comfort when kicking back and relaxing or socialising with friends.

## Dimensions

Dimensions: H75 x W233 x D97cm / H30 x W92 x D38" Weight: 100kg / 220.5lbs Packaged dimensions: H90 x W245 x D110cm / H35.4 x W96.5 x D43.3" Packaged weight: 100kg / 220.5lbs

### Details

Arm height: 25.2" Assembly required: No Composition: 85% Cotton, 15% Polyester (100% Cotton Pile) Fabric: Velvet Frame: Engineered hardwood Removable cushions: Yes Removable legs: No Seat depth: 24" Seat height: 18.1"

# SOHO HOME



#### Available in 2 sizes

Four Seater Sofa (H75 x W268 x D97cm / H30 x W106 x D38") Three Seater Sofa (H75 x W233 x D97cm / H30 x W92 x D38")