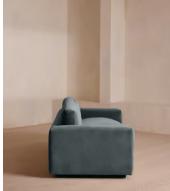

# Mossley Three Seater Sofa, Velvet, Grey Blue, US

\$4,595 Regular price \$3,906 Member price

With a low height and deep seat, our Mossley three-seater sofa offers a more laidback aesthetic to your living room, while recreating the mood of Soho House Room with its 1970s-inspired design. Upholstered in rich velvet, it features feather-wrapped foam cushions for further comfort when kicking back and relaxing or socialising with friends.

## Dimensions

Dimensions: H75 x W233 x D97cm / H30 x W92 x D38" Weight: 100kg / 220.5lbs Packaged dimensions: H90 x W245 x D110cm / H35.4 x W96.5 x D43.3" Packaged weight: 100kg / 220.5lbs