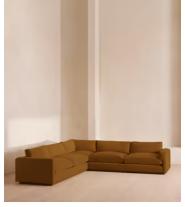

# Mossley Corner Sofa, Velvet, Mustard, US

\$9,095 Regular price \$7,731 Member price

With a low height and deep seat, our Mossley sofa offers a more laidback aesthetic to your living room, while recreating the mood of Soho House Room with its 1970s-inspired design. Upholstered in rich velvet, the generous corner configuration makes it great for both everyday lounging and entertaining guests, with feather-wrapped foam cushions for further comfort.