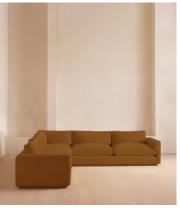

# Mossley Corner Sofa, Velvet, Mustard, US

\$9,095 Regular price \$7,731 Member price

With a low height and deep seat, our Mossley sofa offers a more laidback aesthetic to your living room, while recreating the mood of Soho House Room with its 1970s-inspired design. Upholstered in rich velvet, the generous corner configuration makes it great for both everyday lounging and entertaining guests, with feather-wrapped foam cushions for further comfort.