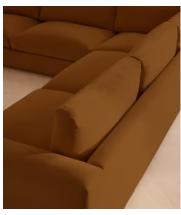

# Mossley Corner Sofa, Velvet, Mustard, US

\$9,095 Regular price \$7,731 Member price

With a low height and deep seat, our Mossley sofa offers a more laidback aesthetic to your living room, while recreating the mood of Soho House Room with its 1970s-inspired design. Upholstered in rich velvet, the generous corner configuration makes it great for both everyday lounging and entertaining guests, with feather-wrapped foam cushions for further comfort.

### **Details**

Arm height: 25.2"

Composition: 85% Cotton, 15% Polyester (100% Cotton Pile)

Fabric: Velvet

Frame: Engineered hardwood Removable cushions: Yes Removable legs: No Seat depth: 24"

Seat height: 18.1" Seat width: 94.9"