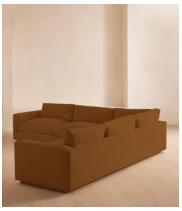

# Mossley Corner Sofa, Velvet, Mustard, US

\$9,095 Regular price \$7,731 Member price

With a low height and deep seat, our Mossley sofa offers a more laidback aesthetic to your living room, while recreating the mood of Soho House Room with its 1970s-inspired design. Upholstered in rich velvet, the generous corner configuration makes it great for both everyday lounging and entertaining guests, with feather-wrapped foam cushions for further comfort.