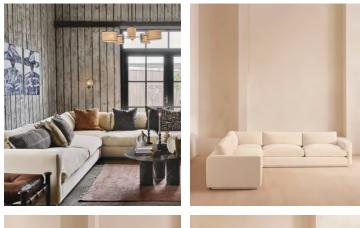

# Mossley Corner Sofa, Velvet, Porcelain, US

\$9,095 Regular price \$7,731 Member price

With a low height and deep seat, our Mossley sofa offers a more laidback aesthetic to your living room, while recreating the mood of Soho House Room with its 1970s-inspired design. Upholstered in rich velvet, the generous corner configuration makes it great for both everyday lounging and entertaining guests, with feather-wrapped foam cushions for further comfort.