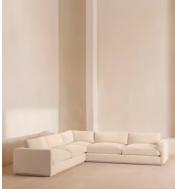

# Mossley Corner Sofa, Velvet, Porcelain, US

\$9,095 Regular price \$7,731 Member price

With a low height and deep seat, our Mossley sofa offers a more laidback aesthetic to your living room, while recreating the mood of Soho House Room with its 1970s-inspired design. Upholstered in rich velvet, the generous corner configuration makes it great for both everyday lounging and entertaining guests, with feather-wrapped foam cushions for further comfort.