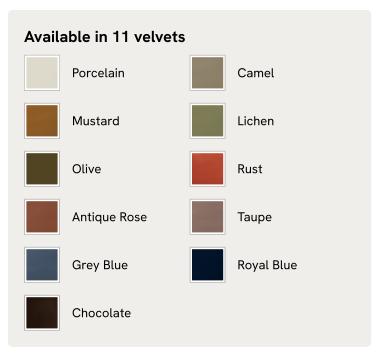

#### Available in 10 linens

# Mossley Corner Sofa, Velvet, Porcelain, US

\$9,095 Regular price \$7,731 Member price

With a low height and deep seat, our Mossley sofa offers a more laidback aesthetic to your living room, while recreating the mood of Soho House Room with its 1970s-inspired design. Upholstered in rich velvet, the generous corner configuration makes it great for both everyday lounging and entertaining guests, with feather-wrapped foam cushions for further comfort.