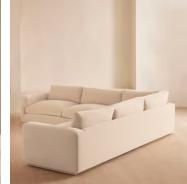

# Mossley Corner Sofa, Velvet, Porcelain, US

\$9,095 Regular price \$7,731 Member price

With a low height and deep seat, our Mossley sofa offers a more laidback aesthetic to your living room, while recreating the mood of Soho House Room with its 1970s-inspired design. Upholstered in rich velvet, the generous corner configuration makes it great for both everyday lounging and entertaining guests, with feather-wrapped foam cushions for further comfort.