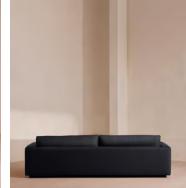

# Mossley Four Seater Sofa, Linen, Indigo, US

\$6,495 Regular price \$5,521 Member price

With a low height and deep seat, our Mossley four-seater sofa offers a more laidback aesthetic to your living room, while recreating the mood of Soho House Room with its 1970s-inspired design. Upholstered in linen, it features feather-wrapped foam cushions for further comfort when kicking back and relaxing or socialising with friends.

## Dimensions

Dimensions: H75 x W268 x D97cm / H30 x W106 x D38" Weight: 120kg / 264.6lbs Packaged dimensions: H90 x W280 x D100cm / H35.4 x W110.2 x D39.4" Packaged weight: 120kg / 264.6lbs