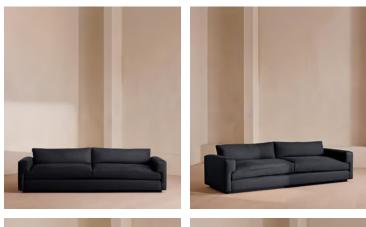

# Mossley Four Seater Sofa, Linen, Indigo, US

\$6,495 Regular price \$5,521 Member price

With a low height and deep seat, our Mossley four-seater sofa offers a more laidback aesthetic to your living room, while recreating the mood of Soho House Room with its 1970s-inspired design. Upholstered in linen, it features feather-wrapped foam cushions for further comfort when kicking back and relaxing or socialising with friends.

## Dimensions

Dimensions: H75 x W268 x D97cm / H30 x W106 x D38" Weight: 120kg / 264.6lbs Packaged dimensions: H90 x W280 x D100cm / H35.4 x W110.2 x D39.4" Packaged weight: 120kg / 264.6lbs