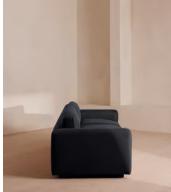

# Mossley Four Seater Sofa, Linen, Indigo, US

\$6,495 Regular price \$5,521 Member price

With a low height and deep seat, our Mossley four-seater sofa offers a more laidback aesthetic to your living room, while recreating the mood of Soho House Room with its 1970s-inspired design. Upholstered in linen, it features feather-wrapped foam cushions for further comfort when kicking back and relaxing or socialising with friends.

## Dimensions

Dimensions: H75 x W268 x D97cm / H30 x W106 x D38" Weight: 120kg / 264.6lbs Packaged dimensions: H90 x W280 x D100cm / H35.4 x W110.2 x D39.4" Packaged weight: 120kg / 264.6lbs