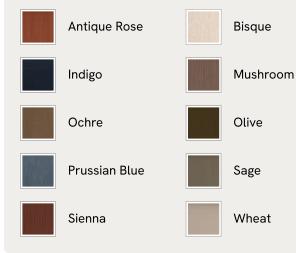

# SOHO HOME







## Available in 10 linens



# Mossley Four Seater Sofa, Linen, Indigo, US

\$6,495 Regular price \$5,521 Member price

With a low height and deep seat, our Mossley four-seater sofa offers a more laidback aesthetic to your living room, while recreating the mood of Soho House Room with its 1970s-inspired design. Upholstered in linen, it features feather-wrapped foam cushions for further comfort when kicking back and relaxing or socialising with friends.

## Dimensions

Dimensions: H75 x W268 x D97cm / H30 x W106 x D38" Weight: 120kg / 264.6lbs Packaged dimensions: H90 x W280 x D100cm / H35.4 x W110.2 x D39.4" Packaged weight: 120kg / 264.6lbs

## Details

Arm height: 25.2" Assembly required: No Composition: 100% Linen Fabric: Linen Frame: Engineered hardwood Removable cushions: Yes Removable legs: No Seat depth: 24"