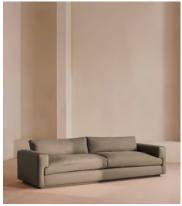

# Mossley Four Seater Sofa, Linen, Mushroom, US

\$6,495 Regular price \$5,521 Member price

With a low height and deep seat, our Mossley four-seater sofa offers a more laidback aesthetic to your living room, while recreating the mood of Soho House Room with its 1970s-inspired design. Upholstered in linen, it features feather-wrapped foam cushions for further comfort when kicking back and relaxing or socialising with friends.