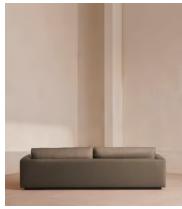

# Mossley Four Seater Sofa, Linen, Mushroom, US

\$6,495 Regular price \$5,521 Member price

With a low height and deep seat, our Mossley four-seater sofa offers a more laidback aesthetic to your living room, while recreating the mood of Soho House Room with its 1970s-inspired design. Upholstered in linen, it features feather-wrapped foam cushions for further comfort when kicking back and relaxing or socialising with friends.