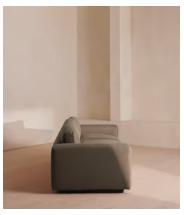

# Mossley Four Seater Sofa, Linen, Mushroom, US

\$6,495 Regular price \$5,521 Member price

With a low height and deep seat, our Mossley four-seater sofa offers a more laidback aesthetic to your living room, while recreating the mood of Soho House Room with its 1970s-inspired design. Upholstered in linen, it features feather-wrapped foam cushions for further comfort when kicking back and relaxing or socialising with friends.