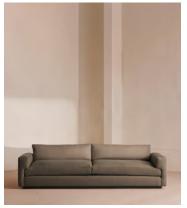

# Mossley Four Seater Sofa, Linen, Mushroom, US

\$6,495 Regular price \$5,521 Member price

With a low height and deep seat, our Mossley four-seater sofa offers a more laidback aesthetic to your living room, while recreating the mood of Soho House Room with its 1970s-inspired design. Upholstered in linen, it features feather-wrapped foam cushions for further comfort when kicking back and relaxing or socialising with friends.