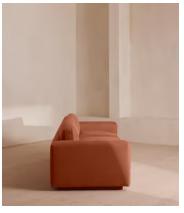

# Mossley Four Seater Sofa, Linen, Antique Rose, US

\$6,495 Regular price \$5,521 Member price

With a low height and deep seat, our Mossley four-seater sofa offers a more laidback aesthetic to your living room, while recreating the mood of Soho House Room with its 1970s-inspired design. Upholstered in linen, it features feather-wrapped foam cushions for further comfort when kicking back and relaxing or socialising with friends.