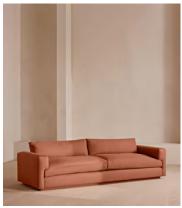

# Mossley Four Seater Sofa, Linen, Antique Rose, US

\$6,495 Regular price \$5,521 Member price

With a low height and deep seat, our Mossley four-seater sofa offers a more laidback aesthetic to your living room, while recreating the mood of Soho House Room with its 1970s-inspired design. Upholstered in linen, it features feather-wrapped foam cushions for further comfort when kicking back and relaxing or socialising with friends.