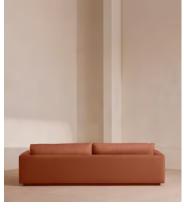

# Mossley Four Seater Sofa, Linen, Antique Rose, US

\$6,495 Regular price \$5,521 Member price

With a low height and deep seat, our Mossley four-seater sofa offers a more laidback aesthetic to your living room, while recreating the mood of Soho House Room with its 1970s-inspired design. Upholstered in linen, it features feather-wrapped foam cushions for further comfort when kicking back and relaxing or socialising with friends.