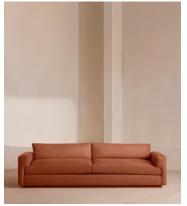

# Mossley Four Seater Sofa, Linen, Antique Rose, US

\$6,495 Regular price \$5,521 Member price

With a low height and deep seat, our Mossley four-seater sofa offers a more laidback aesthetic to your living room, while recreating the mood of Soho House Room with its 1970s-inspired design. Upholstered in linen, it features feather-wrapped foam cushions for further comfort when kicking back and relaxing or socialising with friends.