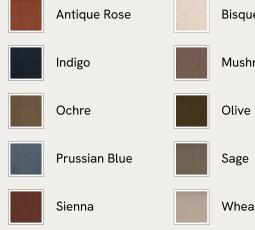

## SOHO HOME







### Available in 10 linens





# Mossley Four Seater Sofa, Linen, Sienna, US



With a low height and deep seat, our Mossley four-seater sofa offers a more laidback aesthetic to your living room, while recreating the mood of Soho House Room with its 1970s-inspired design. Upholstered in linen, it features feather-wrapped foam cushions for further comfort when kicking back and relaxing or socialising with friends.

## Dimensions

Dimensions: H75 x W268 x D97cm / H30 x W106 x D38" Weight: 120kg / 264.6lbs Packaged dimensions: H90 x W280 x D100cm / H35.4 x W110.2 x D39.4" Packaged weight: 120kg / 264.6lbs

### Details

Arm height: 25.2" Assembly required: No Composition: 100% Linen Fabric: Linen Frame: Engineered hardwood Removable cushions: Yes Removable legs: No Seat depth: 24" Seat height: 18.1" Seat width: 88.2"

#