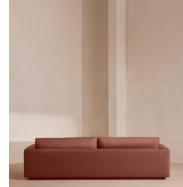

# Mossley Four Seater Sofa, Linen, Sienna, US

With a low height and deep seat, our Mossley four-seater sofa offers a more laidback aesthetic to your living room, while recreating the mood of Soho House Room with its 1970s-inspired design. Upholstered in linen, it features feather-wrapped foam cushions for further comfort when kicking back and relaxing or socialising with friends.