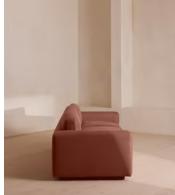

# Mossley Four Seater Sofa, Linen, Sienna, US

With a low height and deep seat, our Mossley four-seater sofa offers a more laidback aesthetic to your living room, while recreating the mood of Soho House Room with its 1970s-inspired design. Upholstered in linen, it features feather-wrapped foam cushions for further comfort when kicking back and relaxing or socialising with friends.