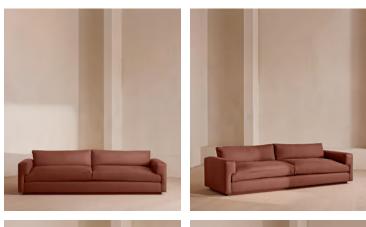

# Mossley Four Seater Sofa, Linen, Sienna, US

With a low height and deep seat, our Mossley four-seater sofa offers a more laidback aesthetic to your living room, while recreating the mood of Soho House Room with its 1970s-inspired design. Upholstered in linen, it features feather-wrapped foam cushions for further comfort when kicking back and relaxing or socialising with friends.

## Dimensions

Dimensions: H75 x W268 x D97cm / H30 x W106 x D38" Weight: 120kg / 264.6lbs Packaged dimensions: H90 x W280 x D100cm / H35.4 x W110.2 x D39.4" Packaged weight: 120kg / 264.6lbs

### Details

Arm height: 25.2" Assembly required: No Composition: 100% Linen Fabric: Linen Frame: Engineered hardwood Removable cushions: Yes Removable legs: No Seat depth: 24" Seat height: 18.1" Seat width: 88.2"