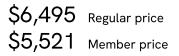

## SOHO HOME







### Available in 10 linens





# Mossley Four Seater Sofa, Linen, Sienna, US



With a low height and deep seat, our Mossley four-seater sofa offers a more laidback aesthetic to your living room, while recreating the mood of Soho House Room with its 1970s-inspired design. Upholstered in linen, it features feather-wrapped foam cushions for further comfort when kicking back and relaxing or socialising with friends.

## Dimensions

Dimensions: H75 x W268 x D97cm / H30 x W106 x D38" Weight: 120kg / 264.6lbs Packaged dimensions: H90 x W280 x D100cm / H35.4 x W110.2 x D39.4" Packaged weight: 120kg / 264.6lbs

### Details

Arm height: 25.2" Assembly required: No Composition: 100% Linen Fabric: Linen Frame: Engineered hardwood Removable cushions: Yes Removable legs: No Seat depth: 24" Seat height: 18.1" Seat width: 88.2"

## SOHO HOME



#### Available in 2 sizes

Three Sea