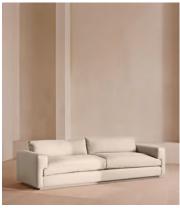

# Mossley Four Seater Sofa, Linen, Bisque, US

\$6,495 Regular price \$5,521 Member price

With a low height and deep seat, our Mossley four-seater sofa offers a more laidback aesthetic to your living room, while recreating the mood of Soho House Room with its 1970s-inspired design. Upholstered in linen, it features feather-wrapped foam cushions for further comfort when kicking back and relaxing or socialising with friends.

### **Dimensions**

Dimensions: H75 x W268 x D97cm / H30 x W106 x D38"

Weight: 120kg / 264.6lbs

Packaged dimensions: H90 x W280 x D100cm / H35.4 x W110.2 x

D39.4

Packaged weight: 120kg / 264.6lbs

### **Details**

Arm height: 25.2"

**Assembly required**: No **Composition**: 100% Linen

Fabric: Linen

Frame: Engineered hardwood

Removable cushions: Yes

Removable legs: No Seat depth: 24" Seat height: 18.1"