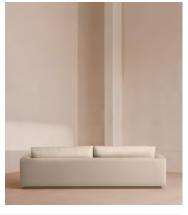

# Mossley Four Seater Sofa, Linen, Bisque, US

\$6,495 Regular price \$5,521 Member price

With a low height and deep seat, our Mossley four-seater sofa offers a more laidback aesthetic to your living room, while recreating the mood of Soho House Room with its 1970s-inspired design. Upholstered in linen, it features feather-wrapped foam cushions for further comfort when kicking back and relaxing or socialising with friends.

### **Dimensions**

Dimensions: H75 x W268 x D97cm / H30 x W106 x D38"

Weight: 120kg / 264.6lbs

Packaged dimensions: H90 x W280 x D100cm / H35.4 x W110.2 x

D39.4

Packaged weight: 120kg / 264.6lbs

### **Details**

Arm height: 25.2"

**Assembly required**: No **Composition**: 100% Linen

Fabric: Linen

Frame: Engineered hardwood

Removable cushions: Yes

Removable legs: No Seat depth: 24" Seat height: 18.1"