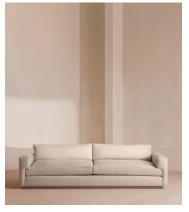

# Mossley Four Seater Sofa, Linen, Bisque, US

\$6,495 Regular price \$5,521 Member price

With a low height and deep seat, our Mossley four-seater sofa offers a more laidback aesthetic to your living room, while recreating the mood of Soho House Room with its 1970s-inspired design. Upholstered in linen, it features feather-wrapped foam cushions for further comfort when kicking back and relaxing or socialising with friends.

### **Dimensions**

Dimensions: H75 x W268 x D97cm / H30 x W106 x D38"

Weight: 120kg / 264.6lbs

Packaged dimensions: H90 x W280 x D100cm / H35.4 x W110.2 x

D39.4

Packaged weight: 120kg / 264.6lbs

### **Details**

Arm height: 25.2"

**Assembly required**: No **Composition**: 100% Linen

Fabric: Linen

Frame: Engineered hardwood

Removable cushions: Yes

Removable legs: No Seat depth: 24" Seat height: 18.1"