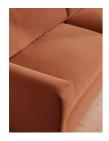

## Product details

With a low height and deep seat, our Mossley four-seater sofa offers a more laidback aesthetic to your living room, while recreating the mood of Soho House Room with its 1970s-inspired design. Upholstered in rich velvet, it features feather-wrapped foam cushions for further comfort when kicking back and relaxing or socialising with friends.

## Details

Arm height: 25.2" Assembly required: No

Composition: 85% Cotton, 15% Polyester (100%

Cotton Pile) Fabric: Velvet

Frame: Engineered hardwood Removable cushions: Yes Removable legs: No Seat depth: 24"