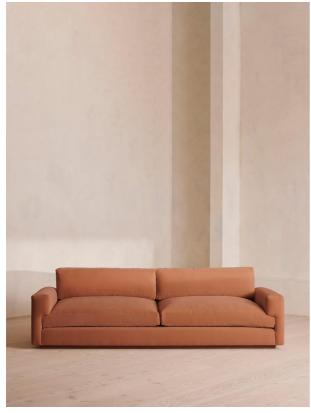

# Mossley Four Seater Sofa, Velvet, Antique Rose, Us

\$5,895 Regular \$5,011 Membership

## Product details

With a low height and deep seat, our Mossley four-seater sofa offers a more laidback aesthetic to your living room, while recreating the mood of Soho House Room with its 1970s-inspired design. Upholstered in rich velvet, it features feather-wrapped foam cushions for further comfort when kicking back and relaxing or socialising with friends.

## **Dimensions**

Product dimensions: H75 x W268 x D97cm / H30 x

W106 x D38"

Product weight: 115kg / 253.5lbs

Packaged or boxed dimensions: H90 x W280 x D100cm

Packaged or boxed weight: 120kg / 264.6lbs