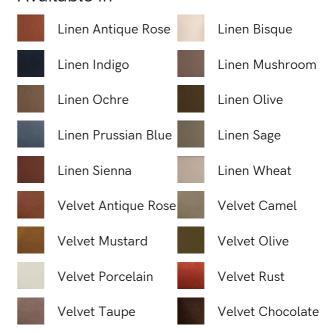

## SOHO HOME







# Mossley Four Seater Sofa, Velvet, Antique Rose, Us

\$5,895 Regular \$5,011 Membership

#### Available in



#### Sizes

Three Seater, Four Seater, Three Seater Sofa, Four Seater Sofa

## Product details

With a low height and deep seat, our Mossley four-seater sofa offers a more laidback aesthetic to your living room, while recreating the mood of Soho House Room with its 1970s-inspired design. Upholstered in rich velvet, it features feather-wrapped foam cushions for further comfort when kicking back and relaxing or socialising with friends.

## **Dimensions**

Product dimensions: H75 x W268 x D97cm / H30 x

W106 x D38"

Product weight: 115kg / 253.5lbs

Packaged or boxed dimensions: H90 x W280 x D100cm

Packaged or boxed weight: 120kg / 264.6lbs

## Details

Arm height: 25.2" Assembly required: No

Composition: 85% Cotton, 15% Polyester (100%

Cotton Pile) Fabric: Velvet

Frame: Engineered har