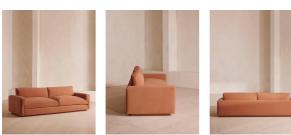

## Product details

With a low height and deep seat, our Mossley four-seater sofa offers a more laidback aesthetic to your living room, while recreating the mood of Soho House Room with its 1970s-inspired design. Upholstered in rich velvet, it features feather-wrapped foam cushions for further comfort when kicking back and relaxing or socialising with friends.

## **Dimensions**

Product dimensions: H75 x W268 x D97cm / H30 x

W106 x D38"

Product weight: 115kg / 253.5lbs

Packaged or boxed dimensions: H90 x W280 x D100cm

Packaged or boxed weight: 120kg / 264.6lbs

## Details

Arm height: 25.2" Assembly required: No

Composition: 85% Cotton, 15% Polyester (100%

Cotton Pile) Fabric: Velvet

Frame: Engineered hardwood Removable cushions: Yes Removable legs: No Seat depth: 24"

Seat height: 18.1" Seat width: 88.2"