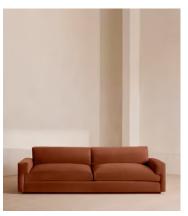

# Mossley Four Seater Sofa, Velvet, Rust, US

\$5,895 Regular price \$5,011 Member price

With a low height and deep seat, our Mossley four-seater sofa offers a more laidback aesthetic to your living room, while recreating the mood of Soho House Room with its 1970s-inspired design. Upholstered in rich velvet, it features feather-wrapped foam cushions for further comfort when kicking back and relaxing or socialising with friends.