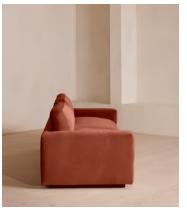

# Mossley Four Seater Sofa, Velvet, Rust, US

\$5,895 Regular price \$5,011 Member price

With a low height and deep seat, our Mossley four-seater sofa offers a more laidback aesthetic to your living room, while recreating the mood of Soho House Room with its 1970s-inspired design. Upholstered in rich velvet, it features feather-wrapped foam cushions for further comfort when kicking back and relaxing or socialising with friends.