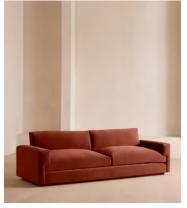

# Mossley Four Seater Sofa, Velvet, Rust, US

\$5,895 Regular price \$5,011 Member price

With a low height and deep seat, our Mossley four-seater sofa offers a more laidback aesthetic to your living room, while recreating the mood of Soho House Room with its 1970s-inspired design. Upholstered in rich velvet, it features feather-wrapped foam cushions for further comfort when kicking back and relaxing or socialising with friends.