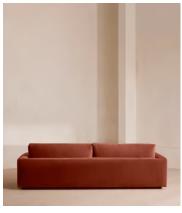

# Mossley Four Seater Sofa, Velvet, Rust, US

\$5,895 Regular price \$5,011 Member price

With a low height and deep seat, our Mossley four-seater sofa offers a more laidback aesthetic to your living room, while recreating the mood of Soho House Room with its 1970s-inspired design. Upholstered in rich velvet, it features feather-wrapped foam cushions for further comfort when kicking back and relaxing or socialising with friends.