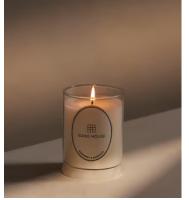

## SOHO HOME

\$125 Regular price \$106 Member price

Bergamot, lime and jasmine work together to create a light, fresh scent for this candle refill.

Green, citrusy top notes of lime and bay combine with floral jasmine, oakmoss and zesty bergamot and mandarin to create this light, fresh fragrance. Hand-poured in England into borosilicate glass, this refill is designed to slot perfectly into any of our marble candle vessels to swap between scents.

Top notes: Lime and bay, Heart notes: Jasmine and oakmoss, Base notes: Bergamot and mandarin

Burn time: Up to 70 hours.