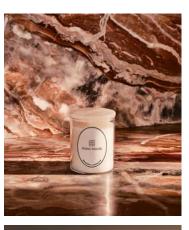

## SOHO HOME

\$125 Regular price \$106 Member price

Bergamot, lime and jasmine work together to create a light, fresh scent for this candle refill.

Green, citrusy top notes of lime and bay combine with floral jasmine, oakmoss and zesty bergamot and mandarin to create this light, fresh fragrance. Hand-poured in England into borosilicate glass, this refill is designed to slot perfectly into any of our marble candle vessels to swap between scents.

Top notes: Lime and bay, Heart notes: Jasmine and oakmoss, Base notes: Bergamot and mandarin

Burn time: Up to 70 hours.