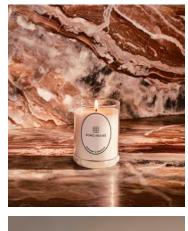

## SOHO HOME

\$125 Regular price \$106 Member price

Bergamot, lime and jasmine work together to create a light, fresh scent for this candle refill.

Green, citrusy top notes of lime and bay combine with floral jasmine, oakmoss and zesty bergamot and mandarin to create this light, fresh fragrance. Hand-poured in England into borosilicate glass, this refill is designed to slot perfectly into any of our marble candle vessels to swap between scents.

Top notes: Lime and bay, Heart notes: Jasmine and oakmoss, Base notes: Bergamot and mandarin

Burn time: Up to 70 hours.