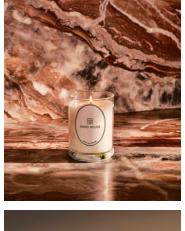

# Sicilian Thyme Candle 250g

\$125 Regular price \$106 Member price

A glass candle with a fresh, herbal scent that gives way to a warm, woody base to take you from day to night.

Green, zesty top notes of lemon and thyme give way to a sweet, woody heart and warm amber base for this home fragrance. The vegan-friendly wax is hand-poured into a borosilicate glass holder designed to slot perfectly into any of our marble candle vessels, or to be displayed alone with the marble top used as a coaster.

Top notes: Lemon and thyme, Heart notes: Red fruits, fig and soft woods, Base notes: Amber.

Burn time: Up to 80 hours.