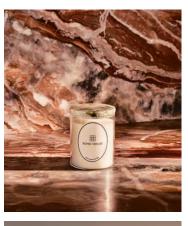

# Sicilian Thyme Candle 250g

\$125 Regular price \$106 Member price

A glass candle with a fresh, herbal scent that gives way to a warm, woody base to take you from day to night.

Green, zesty top notes of lemon and thyme give way to a sweet, woody heart and warm amber base for this home fragrance. The vegan-friendly wax is hand-poured into a borosilicate glass holder designed to slot perfectly into any of our marble candle vessels, or to be displayed alone with the marble top used as a coaster.

Top notes: Lemon and thyme, Heart notes: Red fruits, fig and soft woods, Base notes: Amber.

Burn time: Up to 80 hours.