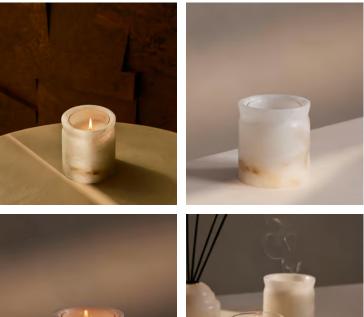

## Bergamot & Mandarin Zest Alabaster Marble Candle 250g

\$195 Regular price \$166 Member price

Bergamot, lime and jasmine work together to create a light, fresh scent kept in a unique alabaster vessel.

Green, citrusy top notes of lime and bay combine with floral jasmine, oakmoss and zesty bergamot and mandarin to create this light, fresh fragrance. Hand-poured in England into an alabaster vessel that can be refilled with any of our borosilicate glass candles to swap between scents.

Top notes: Lime and bay, Heart notes: Jasmine and oakmoss, Base notes: Bergamot and mandarin

Burn time: Up to 70 hours.