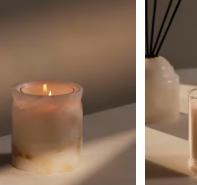

## Bergamot & Mandarin Zest Alabaster Marble Candle 250g

\$195 Regular price \$166 Member price

Bergamot, lime and jasmine work together to create a light, fresh scent kept in a unique alabaster vessel.

Green, citrusy top notes of lime and bay combine with floral jasmine, oakmoss and zesty bergamot and mandarin to create this light, fresh fragrance. Hand-poured in England into an alabaster vessel that can be refilled with any of our borosilicate glass candles to swap between scents.