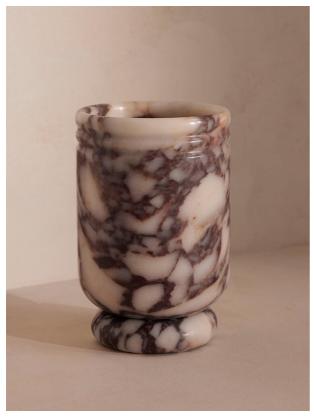

# Palazzo Wine Cooler, Calacatta Viola

\$395 Regular

\$336 Membership

### Product details

This wine cooler is crafted from black and white marble sourced from Italy.

Inspired by the interiors of Soho House Rome, the Palazzo wine cooler is made from Italian-sourced Calacatta Viola marble. Natural variances in the stone's colouring mean that no two pieces are exactly alike.