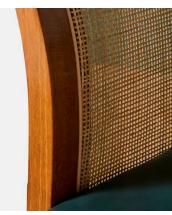

## William Dining Chair Green Leather US

\$1,689 \$795 Regular price \$1,436 \$636 Member price

The Willow Chair is a mainstay in our Houses all over the world, from Soho Warehouse in Downtown LA, to our original House on London's Greek Street. Handmade in Italy from solid beech wood, it has a plush velvet seat and curved cane wings that make it a comfortable dining or occasional chair.