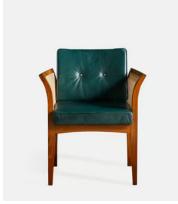

## William Dining Chair Green Leather US

\$1,689 \$795 Regular price \$1,436 \$636 Member price

The Willow Chair is a mainstay in our Houses all over the world, from Soho Warehouse in Downtown LA, to our original House on London's Greek Street. Handmade in Italy from solid beech wood, it has a plush velvet seat and curved cane wings that make it a comfortable dining or occasional chair.