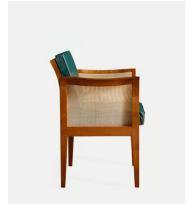

## William Dining Chair Green Leather US

\$1,689 \$795 Regular price \$1,436 \$636 Member price

The Willow Chair is a mainstay in our Houses all over the world, from Soho Warehouse in Downtown LA, to our original House on London's Greek Street. Handmade in Italy from solid beech wood, it has a plush velvet seat and curved cane wings that make it a comfortable dining or occasional chair.