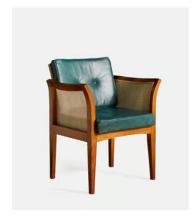

## William Dining Chair Green Leather US

\$1,689 \$795 Regular price \$1,436 \$636 Member price

The Willow Chair is a mainstay in our Houses all over the world, from Soho Warehouse in Downtown LA, to our original House on London's Greek Street. Handmade in Italy from solid beech wood, it has a plush velvet seat and curved cane wings that make it a comfortable dining or occasional chair.