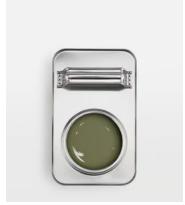

## Green 05 Rome House, Matt 2.5L

\$50.60 Regular price \$43 Member price

Green 05 Rome House: A green with dusky olive tones, inspired by Soho House Rome, an olive green car and the creativity of San Lorenzo, the district in which our House is based. Inside you will discover classic Italian terrazzo paired with a rich colour palette.

Try a Lick x Soho House paint sample, created with a peel-and-stick formula to allow you to try each colour out on different walls, in different lights, without leaving any marks.