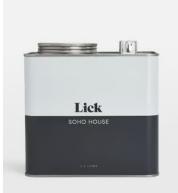

## Beige 02 Soho Farmhouse, Matt 2.5L

\$50.60 Regular price \$43 Member price

Beige 02 Soho Farmhouse: A warm beige which mixes light buff brown with a touch of grey. Inspired by the House's rustic yet contemporary charm, the 18th-century farmhouse is nestled amidst the English Cotswolds and filled with organic textures and calming hues.