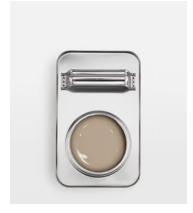

Try a Lick x Soho House paint sample, created with a peel-and-stick formula to allow you to try each colour out on different walls, in different lights, without leaving any marks.