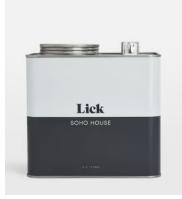

## Taupe 03 Soho Roc House, Eggshell 2.5L

\$50.60 Regular price \$43 Member price

Taupe 03 Soho Roc House: This taupe shade is a blend of grey and beige that mirrors the natural textures and sepia shades found throughout Soho Roc House Mykonos, reflecting its laid-back ethos.