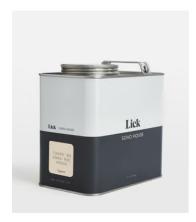

## Taupe 03 Soho Roc House, Eggshell 2.5L

\$50.60 Regular price \$43 Member price

Taupe 03 Soho Roc House: This taupe shade is a blend of grey and beige that mirrors the natural textures and sepia shades found throughout Soho Roc House Mykonos, reflecting its laid-back ethos.