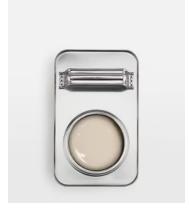

Try a Lick x Soho House paint sample, created with a peel-and-stick formula to allow you to try each colour out on different walls, in different lights, without leaving any marks.

Lifestyle image for colour reference only, painted using matt finish.