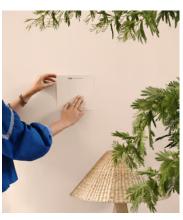

Try a Lick x Soho House paint sample, created with a peel-and-stick formula to allow you to try each colour out on different walls, in different lights, without leaving any marks.

Lifestyle image for colour reference only, painted using matt finish.