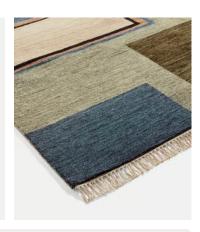

# Braunton Rug, 20 x 30cm (Swatch)

£15 Regular price

£13 Member price

Displaying warm, earthy tones in a geometric design, our Braunton rug is inspired by the rugs seen at Soho House Amsterdam. Designed in-house, it's then brought to life by skilled artisans in India using a traditional hand-knotting technique. Taking up to six months to craft makes this particular style a versatile and hardwearing investment piece for your home.

### **Details**

Composition: 100% Wool

**Handmade**: Yes

Pile: Wool

Rug style: Abstract

Technique: Hand Knotted

Care instructions: Spot Clean Only