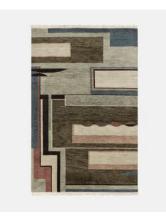

# Braunton Rug, 20 x 30cm (Swatch)

£15 Regular price

£13 Member price

Displaying warm, earthy tones in a geometric design, our Braunton rug is inspired by the rugs seen at Soho House Amsterdam. Designed in-house, it's then brought to life by skilled artisans in India using a traditional hand-knotting technique. Taking up to six months to craft makes this particular style a versatile and hardwearing investment piece for your home.

### **Details**

Composition: 100% Wool

**Handmade**: Yes

Pile: Wool

Rug style: Abstract

Technique: Hand Knotted

Care instructions: Spot Clean Only