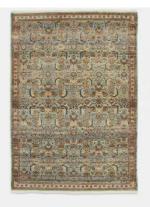

# Joseph Rug, 20 x 30cm (Swatch)

£20 Regular price £17 Member price

Inspired by the love-worn, antique rugs at Babington House and Soho Farmhouse, the Joseph rug is made with a wool pile and hand-knotted in India by skilled artisans. A vintage-style design in tonal blue and brown complements a variety of interiors and textures, including linen and velvet.