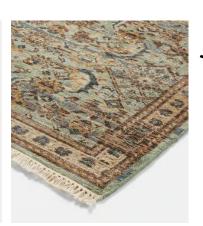

# Joseph Rug, 20 x 30cm (Swatch)

£20 Regular price £17 Member price

Inspired by the love-worn, antique rugs at Babington House and Soho Farmhouse, the Joseph rug is made with a wool pile and hand-knotted in India by skilled artisans. A vintage-style design in tonal blue and brown complements a variety of interiors and textures, including linen and velvet.