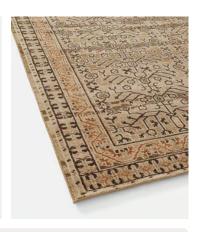

# Jimmy Rug, 20 x 30cm (Swatch)

£15 Regular price £13 Member price

Inspired by the love-worn, antique rugs at Babington House and Soho Farmhouse, our Jimmy rug is hand-knotted in India by skilled artisans, and made with a cosy raised wool pile. An intricate, vintage-style design in brown tones complements a variety of interiors and textures, including linen and velvet.

### **Details**

Composition: Wool 72.3%, Cotton 27.7%

Pile: Wool

Rug style: Classic

Technique: Hand Knotted

Care instructions: Vacuum regularly on a low-power setting, using a

vacuum cleaner without a beater