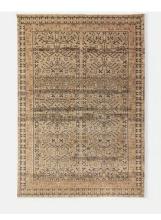

# Jimmy Rug, 20 x 30cm (Swatch)

£15 Regular price £13 Member price

Inspired by the love-worn, antique rugs at Babington House and Soho Farmhouse, our Jimmy rug is hand-knotted in India by skilled artisans, and made with a cosy raised wool pile. An intricate, vintage-style design in brown tones complements a variety of interiors and textures, including linen and velvet.

### **Details**

Composition: Wool 72.3%, Cotton 27.7%

Pile: Wool

Rug style: Classic

Technique: Hand Knotted

Care instructions: Vacuum regularly on a low-power setting, using a

vacuum cleaner without a beater