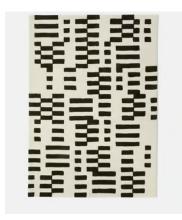

# Raya Rug, Black, 20 x 30cm (Swatch)

£15 Regular price £13 Member price

Referencing the graphic geometrics at White City House, the Raya rug features an irregular, bold linear pattern designed by our in-house team.

The hand-drawn pattern has been transferred onto the rug using a hand-

tufting technique, with a contrasting wool and viscose pile to create interesting texture and sheen. Place the rug under a sofa, bed or dining table to echo the vintage-inspired styles seen at our west London

### **Details**

Assembled size: 20 x 30cm Assembly required: No

Composition: 55% Wool, 45% Viscose

**Pile**: Wool/Viscose **Rug style**: Geometric

Care instructions: Vacuum regularly on a low-power setting, using a