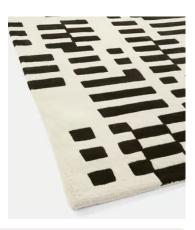

# Raya Rug, Black, 20 x 30cm (Swatch)

£15 Regular price £13 Member price

Referencing the graphic geometrics at White City House, the Raya rug features an irregular, bold linear pattern designed by our in-house team.

The hand-drawn pattern has been transferred onto the rug using a hand-

tufting technique, with a contrasting wool and viscose pile to create interesting texture and sheen. Place the rug under a sofa, bed or dining table to echo the vintage-inspired styles seen at our west London

### **Details**

Assembled size: 20 x 30cm Assembly required: No

Composition: 55% Wool, 45% Viscose

**Pile**: Wool/Viscose **Rug style**: Geometric

Care instructions: Vacuum regularly on a low-power setting, using a