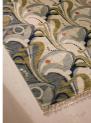

#### Product details

Originally hand-painted by our in-house design team using watercolours, our Obie rug has been hand-knotted with wool and features abstract floral motifs inspired by Art Nouveau. Place it in a bedroom or living area to reference the calming tones of Soho House Rome.

#### **Details**

Assembled size: 20 x 30cm Assembly required: No

Care instructions: Vacuum regularly on a low-power

setting, using a vacuum cleaner

without a beater

Composition: 75% Wool, 25% Cotton

Pile: Wool