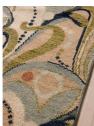

#### Product details

Originally hand-painted by our in-house design team using watercolours, our Obie rug has been hand-knotted with wool and features abstract floral motifs inspired by Art Nouveau. Place it in a bedroom or living area to reference the calming tones of Soho House Rome.

#### **Details**

Assembled size: 20 x 30cm Assembly required: No

Care instructions: Vacuum regularly on a low-power

setting, using a vacuum cleaner

without a beater

Composition: 75% Wool, 25% Cotton

Pile: Wool