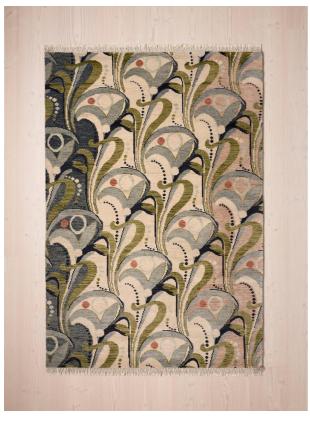

# Obie Rug Multi, 20 X 30cm Swatch

£10 Regular

£9 Membership

#### Product details

Originally hand-painted by our in-house design team using watercolours, our Obie rug has been hand-knotted with wool and features abstract floral motifs inspired by Art Nouveau. Place it in a bedroom or living area to reference the calming tones of Soho House Rome.

#### **Details**

Assembled size: 20 x 30cm Assembly required: No

Care instructions: Vacuum regularly on a low-power

setting, using a vacuum cleaner

without a beater

Composition: 75% Wool, 25% Cotton

Pile: Wool