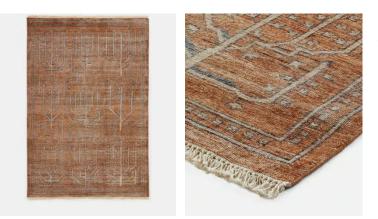

# Bresle Rug, Rust, 20 x 30cm (Swatch)

£20 Regular price £17 Member price

Inspired by classic Persian rugs, our Bresle style is hand-knotted in India with a 100% wool pile. Finished with intricate lines and leaves, the rug has a worn, vintage-style quality to create a lived-in feel, reminiscent of the styles seen throughout Soho Farmhouse.