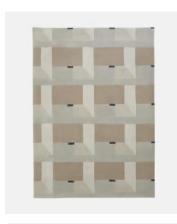

# Blake Rug, Cream, 20 x 30cm (Swatch)

£10 Regular price £9 Member price

Designed in-house, this vintage-inspired rug has been crafted from 100% wool, using a sculpting technique to create geometric lines that enhance the rug's minimal and clean aesthetic. Use the Blake rug in a bedroom or living area to echo the textiles seen throughout Soho House Amsterdam.

### **Details**

Assembled size: 20 x 30cm Assembly required: No Composition: 100% Wool

Pile: Wool

Rug style: Geometric

Care instructions: Spot clean only