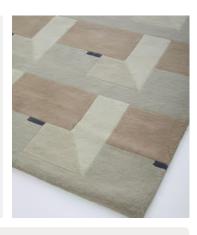

# Blake Rug, Cream, 20 x 30cm (Swatch)

£10 Regular price £9 Member price

Designed in-house, this vintage-inspired rug has been crafted from 100% wool, using a sculpting technique to create geometric lines that enhance the rug's minimal and clean aesthetic. Use the Blake rug in a bedroom or living area to echo the textiles seen throughout Soho House Amsterdam.

### **Details**

Assembled size: 20 x 30cm Assembly required: No Composition: 100% Wool

Pile: Wool

Rug style: Geometric

Care instructions: Spot clean only