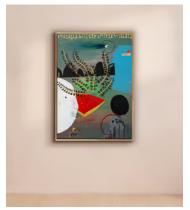

## 'Mesa con dislexia social #2' by Lobo Velar de Irigoyen

£1,940 Regular price £1,649 Member price

An original mixed-media painting showing a table and plant in an abstract landscape.

## About the artist

An established artist that began his career in the late 1990s, Lobo Velar de Irigoyen creates using a mix of abstract collage, painting and his own photography. The Buenos Aires-born artist aims to "explore the intimacy of everyday life in a state of constant discomfort" through his work.