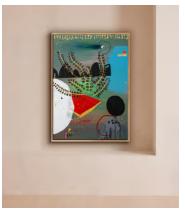

## 'Mesa con dislexia social #2' by Lobo Velar de Irigoyen

£1,940 Regular price £1,649 Member price

An original mixed-media painting showing a table and plant in an abstract landscape.

## About the artist

An established artist that began his career in the late 1990s, Lobo Velar de Irigoyen creates using a mix of abstract collage, painting and his own photography. The Buenos Aires-born artist aims to "explore the intimacy of everyday life in a state of constant discomfort" through his work.