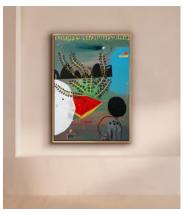

## 'Mesa con dislexia social #2' by Lobo Velar de Irigoyen

£1,940 Regular price £1,649 Member price

An original mixed-media painting showing a table and plant in an abstract landscape.

## About the artist

An established artist that began his career in the late 1990s, Lobo Velar de Irigoyen creates using a mix of abstract collage, painting and his own photography. The Buenos Aires-born artist aims to "explore the intimacy of everyday life in a state of constant discomfort" through his work.