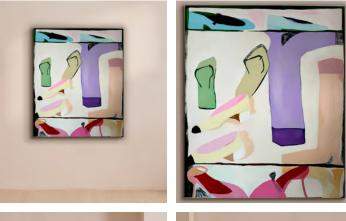

## 'shoes to cure your blues' by Leila Lallali

£2,842 Regular price £2,416 Member price

The artist often takes inspiration from everyday things, like clothes and fashion, using mixed media on canvas to create this original artwork.

## About the artist

Originally from Luxembourg and now based in Berlin, Leila Lallali is a self-taught artist whose works switch between figurative and abstract. Always playful in nature and rich in colour, her paintings aim to bring 'a little smirk' to the viewer's face by putting a humorous twist on everyday things.

## Dimensions

Dimensions: H120 x W100 x D2cm / H47.2 x W39.4 x D0.8" Weight: 18kg / 39.7lbs