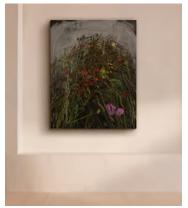

# 'Buried' by Barbara Howey

£3,000 Regular price £2,550 Member price

Expressionistic lines are created using the artist's preferred "wet on wet" technique, which means paint is applied to a still-wet surface.

#### About the artist

Barbara Howey is a modern, expressionistic painter whose artworks are inspired by both the animal and plant world. Often painted in just one sitting, the artist's works are frequently characterised by stains and drips.