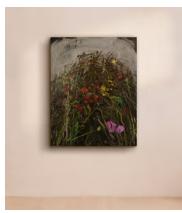

# 'Buried' by Barbara Howey

£3,000 Regular price £2,550 Member price

Expressionistic lines are created using the artist's preferred "wet on wet" technique, which means paint is applied to a still-wet surface.

#### About the artist

Barbara Howey is a modern, expressionistic painter whose artworks are inspired by both the animal and plant world. Often painted in just one sitting, the artist's works are frequently characterised by stains and drips.