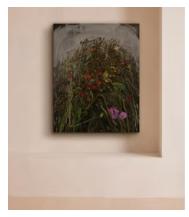

# 'Buried' by Barbara Howey

£3,000 Regular price £2,550 Member price

Expressionistic lines are created using the artist's preferred "wet on wet" technique, which means paint is applied to a still-wet surface.

#### About the artist

Barbara Howey is a modern, expressionistic painter whose artworks are inspired by both the animal and plant world. Often painted in just one sitting, the artist's works are frequently characterised by stains and drips.