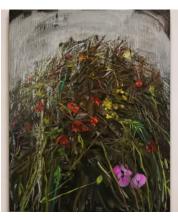

# 'Buried' by Barbara Howey

£3,000 Regular price £2,550 Member price

Expressionistic lines are created using the artist's preferred "wet on wet" technique, which means paint is applied to a still-wet surface.

#### About the artist

Barbara Howey is a modern, expressionistic painter whose artworks are inspired by both the animal and plant world. Often painted in just one sitting, the artist's works are frequently characterised by stains and drips.