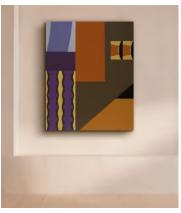

# 'I (clipping series receive)' by Kotaro Machiyama

£2,646 Regular price £2,249 Member price

Painted in the artist's Tokyo-based studio using typically colourful acrylics on canvas.

#### About the artist

Japanese artist Kotaro Machiyama creates colourful, almost cartoonlike abstracts that often start out on Photoshop before being reworked with acrylics and other mediums. His distinctive paintings are designed to take the onlooker out of the present and into another realm.