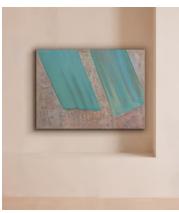

## 'Shears in sea-green' by Kevin Jackson

£3,250 Regular price £2,763 Member price

A mix of modelling clay, black wax and pigment on canvas creates two enlarged shear blades in brush strokes that cut an actively neutral background.