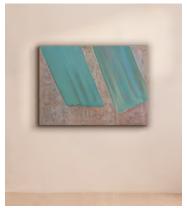

## 'Shears in sea-green' by Kevin Jackson

£3,250 Regular price £2,763 Member price

A mix of modelling clay, black wax and pigment on canvas creates two enlarged shear blades in brush strokes that cut an actively neutral background.