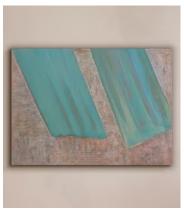

## 'Shears in sea-green' by Kevin Jackson

£3,250 Regular price £2,763 Member price

A mix of modelling clay, black wax and pigment on canvas creates two enlarged shear blades in brush strokes that cut an actively neutral background.