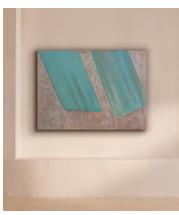

## 'Shears in sea-green' by Kevin Jackson

£3,250 Regular price £2,763 Member price

A mix of modelling clay, black wax and pigment on canvas creates two enlarged shear blades in brush strokes that cut an actively neutral background.