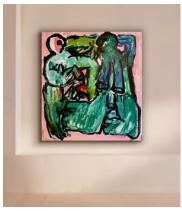

## 'Two women in green' by Barbara Kuebel

£3,000 Regular price £2,550 Member price

Starting out as a plant still life, this abstract expressionist painting transformed into a nude of two figures standing, in the artist's words, like trees.

## About the artist

Austrian artist Barbara Kuebel has shown her work extensively throughout Europe and the US. Inspired by 'awkward social interactions', she creates abstract expressionist figurative portraits rendered as lifesized woodworks that she carves by hand.