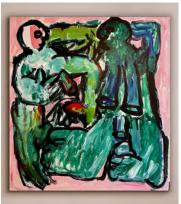

## 'Two women in green' by Barbara Kuebel

£3,000 Regular price £2,550 Member price

Starting out as a plant still life, this abstract expressionist painting transformed into a nude of two figures standing, in the artist's words, like trees.

## About the artist

Austrian artist Barbara Kuebel has shown her work extensively throughout Europe and the US. Inspired by 'awkward social interactions', she creates abstract expressionist figurative portraits rendered as lifesized woodworks that she carves by hand.