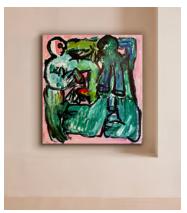

## 'Two women in green' by Barbara Kuebel

£3,000 Regular price £2,550 Member price

Starting out as a plant still life, this abstract expressionist painting transformed into a nude of two figures standing, in the artist's words, like trees.

## About the artist

Austrian artist Barbara Kuebel has shown her work extensively throughout Europe and the US. Inspired by 'awkward social interactions', she creates abstract expressionist figurative portraits rendered as lifesized woodworks that she carves by hand.