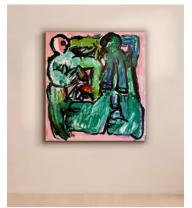

## 'Two women in green' by Barbara Kuebel

£3,000 Regular price £2,550 Member price

Starting out as a plant still life, this abstract expressionist painting transformed into a nude of two figures standing, in the artist's words, like trees.

## About the artist

Austrian artist Barbara Kuebel has shown her work extensively throughout Europe and the US. Inspired by 'awkward social interactions', she creates abstract expressionist figurative portraits rendered as lifesized woodworks that she carves by hand.