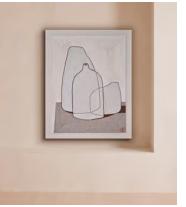

## 'VASE COMPOSITION XI'22' by Milena Paladino

£2,009 Regular price £1,708 Member price

The artist uses a punch-needle technique to create this original still life fabric painting from alpaca and cotton yarn on a natural linen canvas.