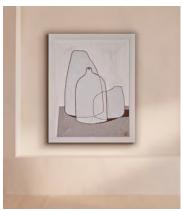

## 'VASE COMPOSITION XI'22' by Milena Paladino

£2,009 Regular price £1,708 Member price

The artist uses a punch-needle technique to create this original still life fabric painting from alpaca and cotton yarn on a natural linen canvas.