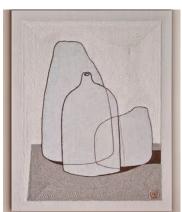

## 'VASE COMPOSITION XI'22' by Milena Paladino

£2,009 Regular price £1,708 Member price

The artist uses a punch-needle technique to create this original still life fabric painting from alpaca and cotton yarn on a natural linen canvas.