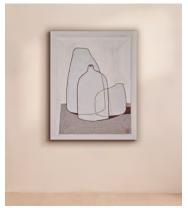

## 'VASE COMPOSITION XI'22' by Milena Paladino

£2,009 Regular price £1,708 Member price

The artist uses a punch-needle technique to create this original still life fabric painting from alpaca and cotton yarn on a natural linen canvas.

## **Dimensions**

Dimensions:~H81~x~W65~x~D2cm~/~H31.9~x~W25.6~x~D0.8"

Weight: 8kg / 17.6lbs