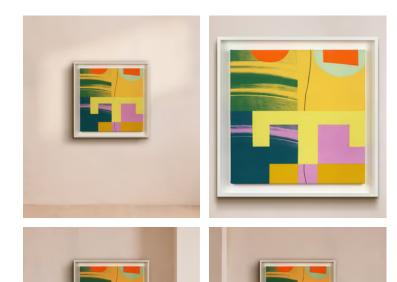

# 'Plan Yellow' by Michelle House

£2,860 Regular price £2,431 Member price

Two sections of textured fabric are printed and stitched together before being stretched over a wooden frame.

This piece is one of three artworks included in the artist's Plan series. Using skills honed over 25 years as an artist, the print is made using a complex, time-consuming process that involves steaming and washing the fabric before each new layer of print is applied.

#### About the artist

With a passion for print and colour, London-based abstract artist Michelle House creates unique prints by applying vibrant pigments and dyes to natural materials. Both her printed and painted artworks often use imagery taken from her own photography.

### Details

**Frame**: Framed in a painted white wooden box frame with anti-reflective glass.

Frame included: Yes