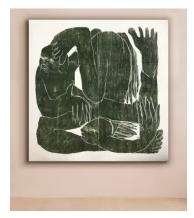

## 'Turning to one point' by Barbara Kuebel

£1,433 Regular price £1,218 Member price

Part of a series of works exploring the similarities between knots and people packed tightly together, this portrait woodcut on paper is a limited-edition print.

## About the artist

Based in Daphne, Alabama, Austrian artist Barbara Kuebel has shown her work extensively throughout Europe and the US. Inspired by "awkward social interactions", she creates abstract expressionist figurative portraits rendered as life-sized woodworks she carves by hand.

## **Dimensions**

Dimensions: H152 x W144cm / H59.8 x W56.7"

Weight: 23kg / 50.7lbs