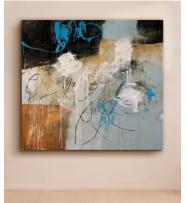

# 'Plashy Place 5' by Day Bowman

£8,000 Regular price £6,800 Member price

Created using oil, charcoal and conte, this canvas recreates the marks, lines and shapes the artist made in the wet sand of her hometown beach.

Part of a series of original landscapes that takes inspiration for its title from a poem by W.B. Yeats. The artwork itself draws on the artist's memories of the landscape in the area she grew up, and so "the canvas becomes the beach that served as the canvas of my childhood".

#### About the artist

Day Bowman often takes inspiration from the coastal landscape of a childhood spent growing up in a "holiday destination seaside town". The recipient of multiple awards, her artworks are a mix of abstract and figurative paintings that experiment with different mediums.