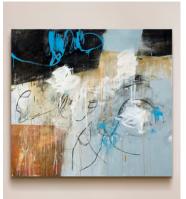

# 'Plashy Place 5' by Day Bowman

£8,000 Regular price £6,800 Member price

Created using oil, charcoal and conte, this canvas recreates the marks, lines and shapes the artist made in the wet sand of her hometown beach.

Part of a series of original landscapes that takes inspiration for its title from a poem by W.B. Yeats. The artwork itself draws on the artist's memories of the landscape in the area she grew up, and so "the canvas becomes the beach that served as the canvas of my childhood".

#### About the artist

Day Bowman often takes inspiration from the coastal landscape of a childhood spent growing up in a "holiday destination seaside town". The recipient of multiple awards, her artworks are a mix of abstract and figurative paintings that experiment with different mediums.