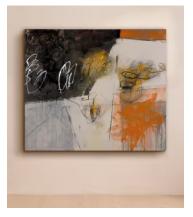

# 'Plashy Place 1' by Day Bowman

£8,500 Regular price £7,225 Member price

Created using oil, charcoal and conte, this canvas recreates the marks, lines and shapes the artist made in the wet sand of her hometown beach.

One in a series of original landscapes, the title of this collection is taken from a poem by W.B. Yeats. It takes inspiration from the landscape of the artist's childhood, and so "the canvas becomes the beach that served as the canvas of my childhood".