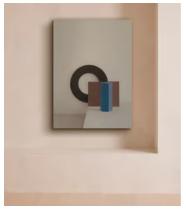

# 'PERSPECTIVE ASSEMBLY I' by Anna Church

£932 Regular price £792 Member price

One in a series of 20 still-life photographs, this limited-edition piece is printed on natural Belgian linen, intended to be stretched and framed like an original canvas.

### **Dimensions**

**Dimensions:** H103 x W76 x D1cm / H41 x W30 x D0.4"

Weight: 1kg / 2.2lbs