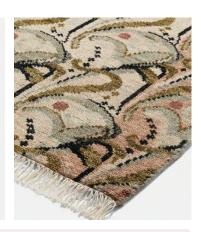

# Obie Rug Multi, 90 x 350cm

£1,395 Regular price £1,186 Member price

Originally hand-painted by our in-house design team using watercolours, our Obie runner has been hand-knotted with wool and features abstract floral motifs inspired by Art Nouveau. Place it in a bedroom or living area to reference the calming tones of Soho House Rome.