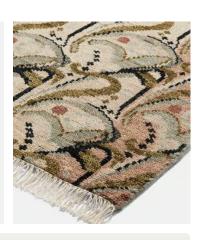

# Obie Runner Multi, 75 x 250cm

£850 Regular price £723 Member price

Originally hand-painted by our in-house design team using watercolours, our Obie runner has been hand-knotted with wool and features abstract floral motifs inspired by Art Nouveau. Place it in a bedroom or living area to reference the calming tones of Soho House Rome.

#### **Details**

**Assembled size:** 75 x 250cm **Assembly required:** No

Composition: Wool 74.5%, Cotton 25.5%

Handmade: Yes
Pile: Wool

Rug style: Classic

Care instructions: Vacuum regularly on a low-power setting, using a